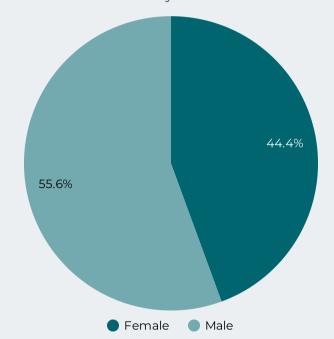

### Overdose Fatality for Riverside County Residents January - November 2022/2023 Preliminary Data

Figure 7: Fatal Overdoses by Gender 2023

Figure 8: Overdose Deaths by Region