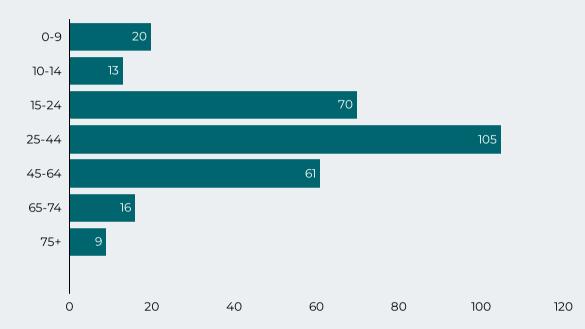

### Overdose Fatality for Riverside County Residents January - November 2022/2023 Preliminary Data

Figure 7: Fatal Overdoses by Gender 2023

Figure 8: Overdose Deaths by Region