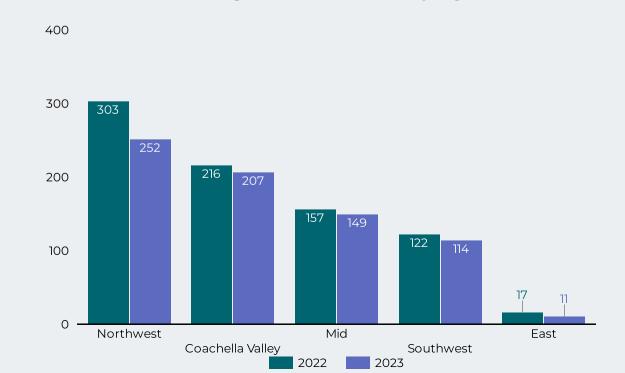

### Overdose Fatality for Riverside County Residents January - November 2022/2023 Preliminary Data

Figure 7: Fatal Overdoses by Gender 2023

Figure 8: Overdose Deaths by Region

Figure 11: Type of Drugs \* Involved in Fatal Overdoses by Region

<sup>\*</sup>The drug categories are not mutually exclusive.

Graph represents total fatalities in the specified year, 2023 includes January to current.

<sup>\*\*</sup> A key for all the regions is found on the last page of the report.