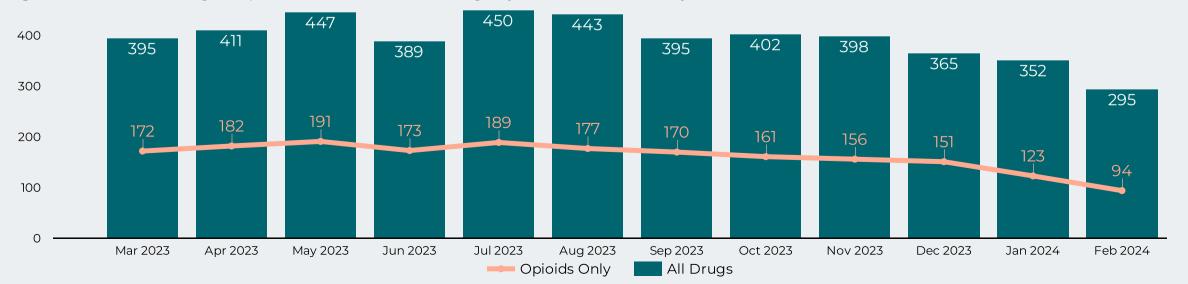

**Figure 14:** Drug-Related Emergency Department Visits (All Drugs) by Gender February 2024

Figure 16: Count of All Drug VS Opioid-Related Visits To the Emergency March 1, 2023 - February 29, 2023

<sup>\*</sup>Counts of Fentanyl related-use are also included in opioids counts.