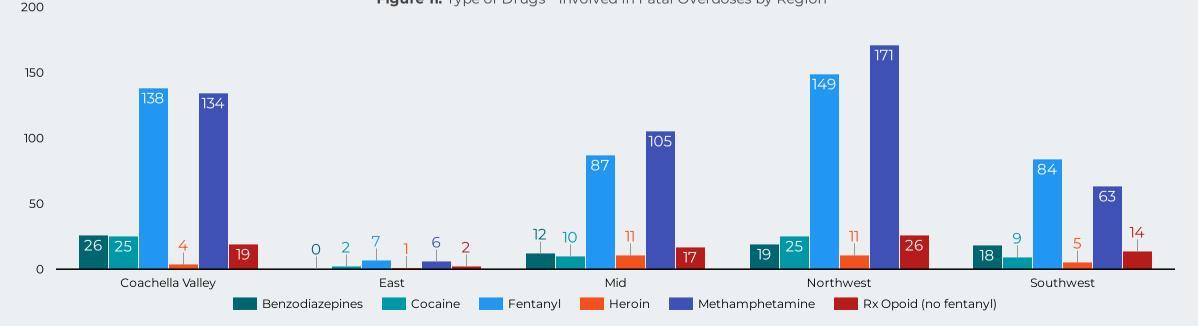

Figure 11: Type of Drugs \* Involved in Fatal Overdoses by Region

<sup>\*</sup>The drug categories are not mutually exclusive.

Graph represents total fatalities in the specified year, 2023 includes January to current.

<sup>\*\*</sup> A key for all the regions is found on the last page of the report.