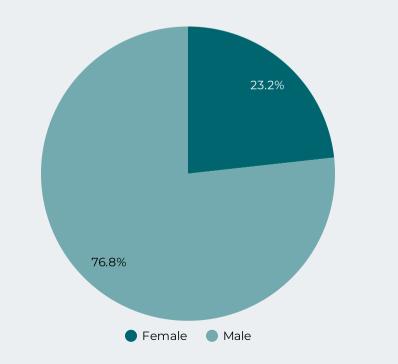

### Overdose Fatality for Riverside County Residents January - November 2022/2023 Preliminary Data

Figure 7: Fatal Overdoses by Gender 2023

Figure 8: Overdose Deaths by Region