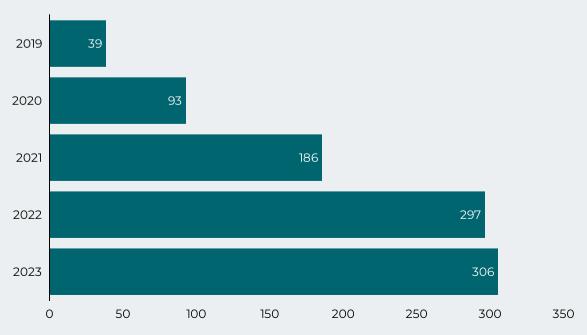

### Overdose Fatality for Riverside County Residents January - November 2022/2023 Preliminary Data

Total Deaths - January - December 2022

Total Deaths January-November 2023

757

Median Age - January December 2022
46

Median Age -2023

47

Figure 2: Count of Fatal Overdoses by Drug Class \*

-105 Benzodiazepines -80 Cocaine Fentanyl Heroin Methamphetamine Other\* Rx opioid (no fentanyl) 100 0 200 300 400 500 600 2023

\*The drug categories are not mutually exclusive with the exception of other (overdoses that did not involve any other drug category)