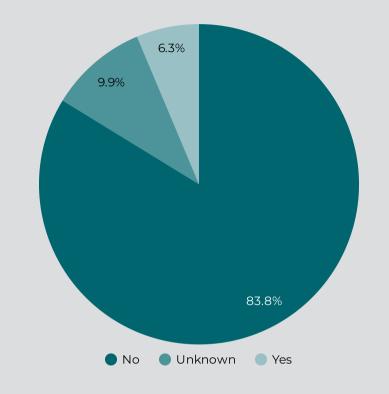

# Overdose Fatality for Riverside County Residents January - November 2023 Preliminary Data

**Figure 9:** Count Overdose Deaths\* among People Experiencing Homelessness by Year

Figure 10: Overdose Deaths with Evidence of Injection Drug Use