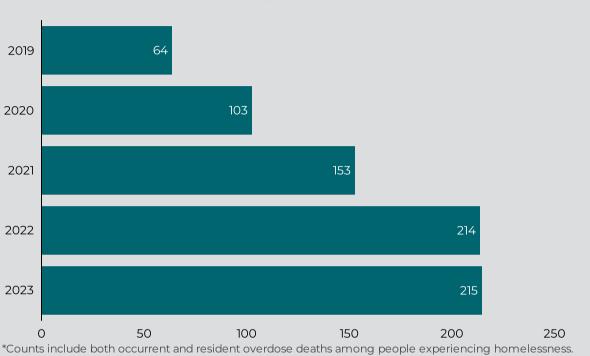

# Overdose Fatality for Riverside County Residents January - November 2023 Preliminary Data

**Figure 9:** Count Overdose Deaths\* among People Experiencing Homelessness by Year

Figure 10: Overdose Deaths with Evidence of Injection Drug Use