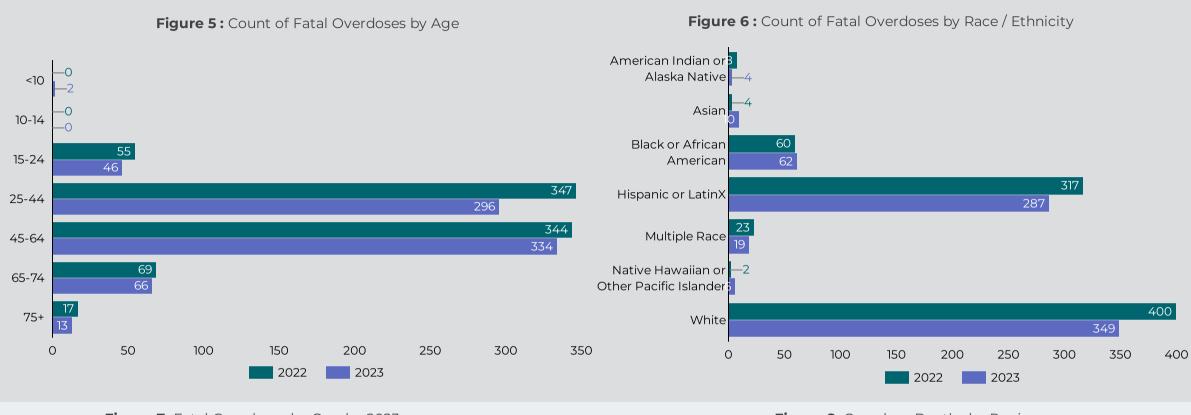

### Overdose Fatality for Riverside County Residents January - November 2022/2023 Preliminary Data

Figure 7: Fatal Overdoses by Gender 2023

Figure 8: Overdose Deaths by Region