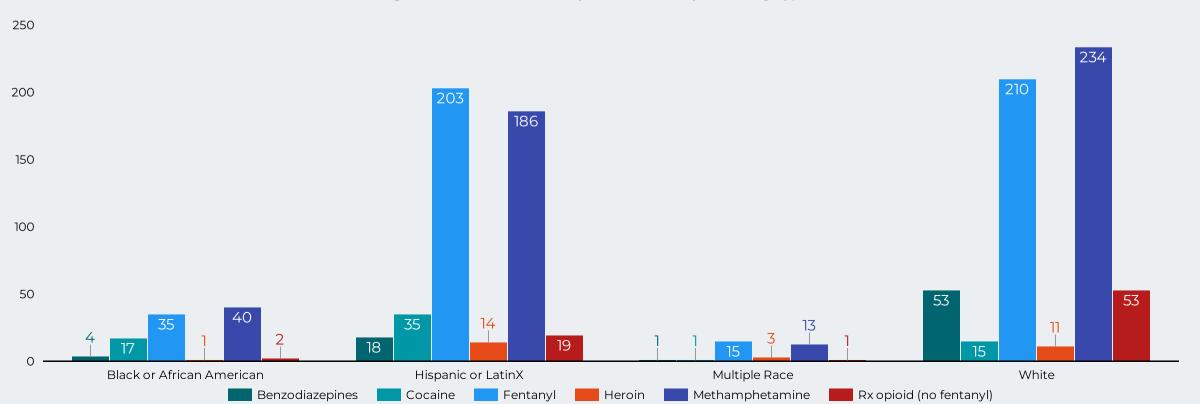

### Overdose Fatality for Riverside County Residents January - November 2023 Preliminary Data

Figure 13: Fatal Overdoses by Race / Ethnicity and Drug Type \*