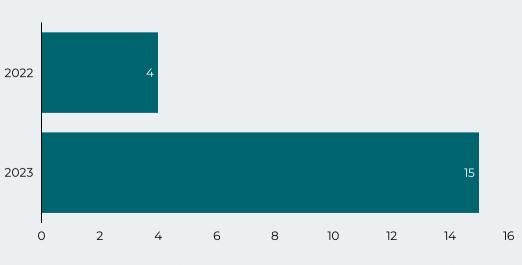

**Figure 3:** Methamphetamine and Fentanyl Combination Overdose Deaths by Year

Figure 4: Xylazine Related Overdose Deaths by Year

<sup>\*</sup> Xylazine counts include both occurrent and resident overdose deaths.

\*\* Starting July 2023, all toxicology that tests positive of fentanyl is also tested

for xylazine