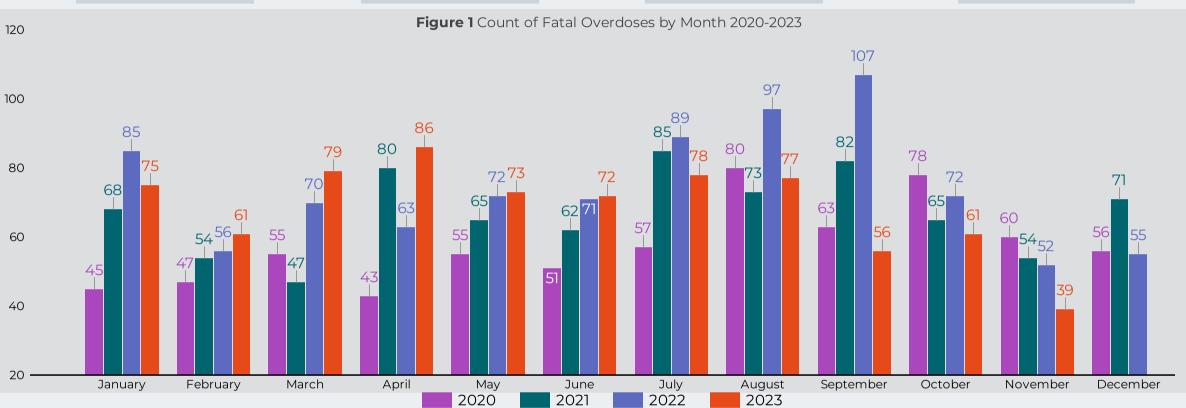

### Overdose Fatality for Riverside County Residents January - November 2022/2023 Preliminary Data

Total Deaths - January - December 2022

Total Deaths January-November 2023

757

Median Age - January December 2022
46

Median Age -2023

47

Figure 2: Count of Fatal Overdoses by Drug Class \*

-105 Benzodiazepines -80 Cocaine Fentanyl Heroin Methamphetamine Other\* Rx opioid (no fentanyl) 100 0 200 300 400 500 600 2023

\*The drug categories are not mutually exclusive with the exception of other (overdoses that did not involve any other drug category)