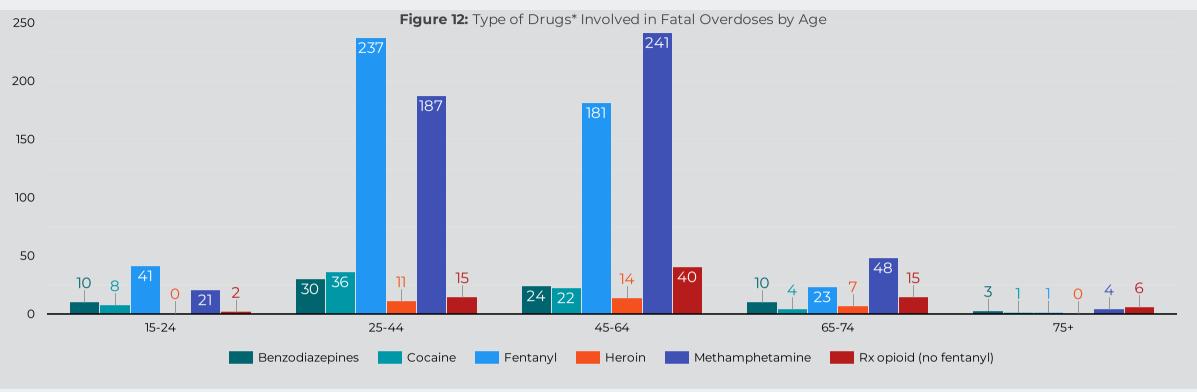

### Overdose Fatality for Riverside County Residents January - November 2023 Preliminary Data

Figure 13: Fatal Overdoses by Race / Ethnicity and Drug Type \*