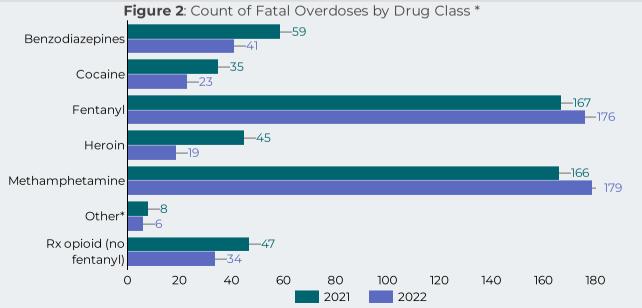

<sup>\*</sup>The drug categories are not mutually exclusive.

<sup>\*\*</sup> A key for all the regions is found on the last page of the report.

### Overdose Fatality for Riverside County Residents January - May 2022 Preliminary Data

**Figure 11:** Fatal Overdoses by Race / Ethnicity and Drug Type  $^{\ast}$ 