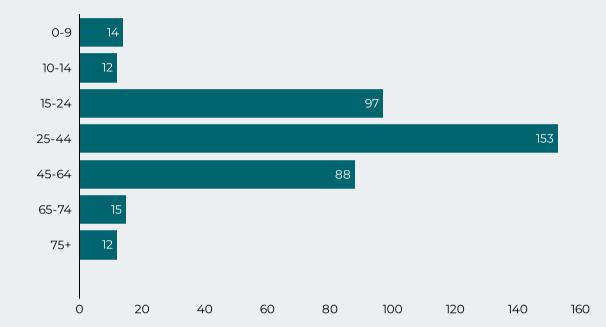

#### Overdose Fatality for Riverside County Residents January - May 2021/2022 Preliminary Data

Figure 3: Count of Fatal Overdoses by Age

15-24
25
25-44
45
65-74
75+
6
0
20
40
60
80
100
120
140

Figure 4: Count of Fatal Overdoses by Race / Ethnicity