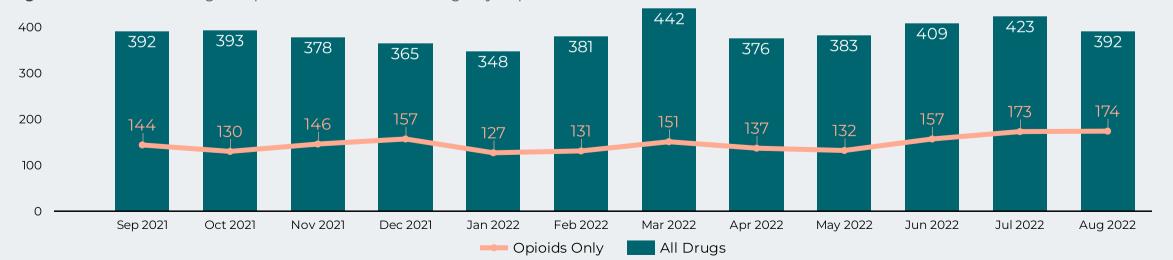

#### Riverside County Residents Emergency Department September 1, 2021 - August 31, 2022, Preliminary Data

Drug Related ED Visits During Year -2022

3,154

Opioid Related ED Visits During Year-2022 1,182

**Figure 12:** Drug-Related Emergency Department Visits (All Drugs) by Gender August 2022

**Figure 13:** Count of Drug-Related Emergency Department Visits by Age (All Drugs) August 2022

Figure 14: Count of All Drug VS Opioid-Related Visits To Emergency Department