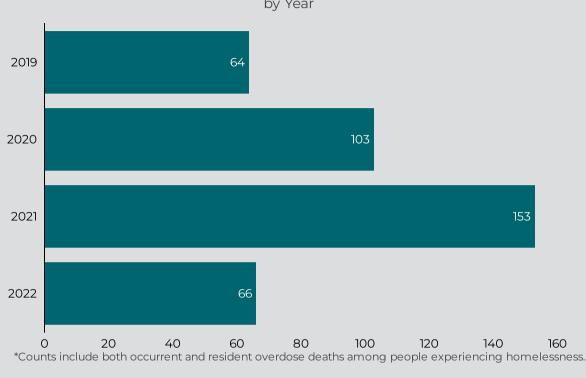

### Overdose Fatality for Riverside County Residents January - May 2021/2022 Preliminary Data

**Figure 7:** Count Overdose Deaths\* among People Experiencing Homelessness by Year

**Figure 8:** Overdose Deaths with Evidence of Injection Drug Use - 2022