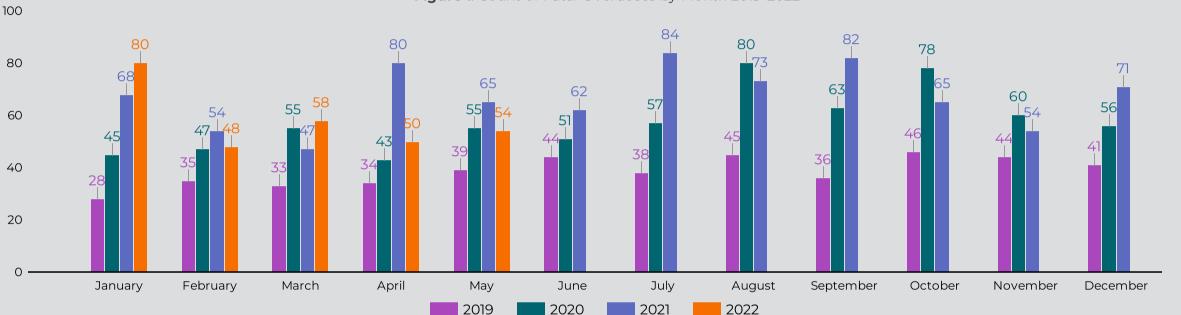

# Overdose Fatality for Riverside County Residents January - May 2021/2022 Preliminary Data

Total Deaths -January -December 2021 805

Total Deaths - January
May 2022

290

Median Age - January December 2021

Median Age -January -May 2022