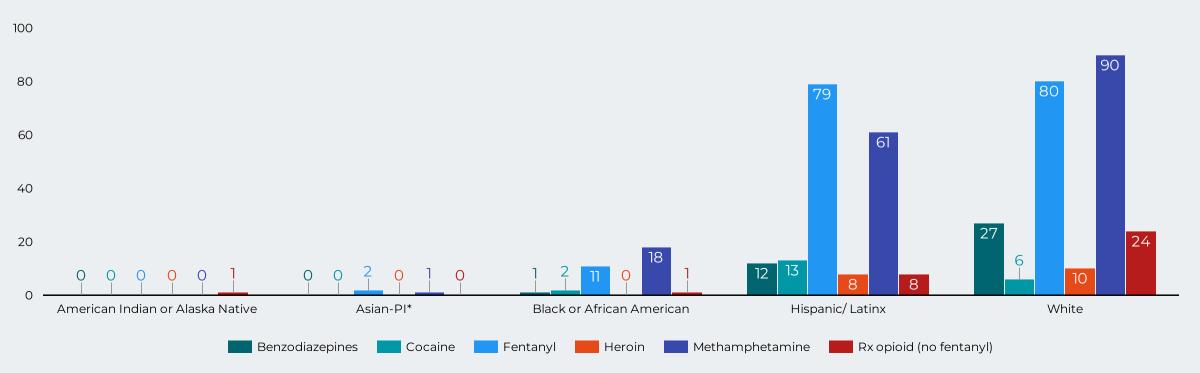

#### Overdose Fatality for Riverside County Residents January - May 2021/2022 Preliminary Data

Figure 3: Count of Fatal Overdoses by Age

15-24
25
25-44
45
65-74
75+
6
0
20
40
60
80
100
120
140

Figure 4: Count of Fatal Overdoses by Race / Ethnicity