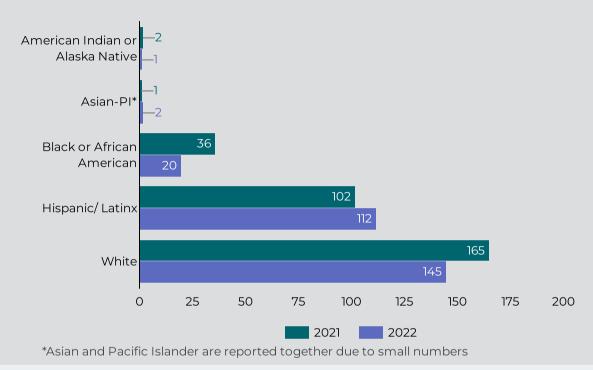

#### Overdose Fatality for Riverside County Residents January - May 2021/2022 Preliminary Data

Figure 3: Count of Fatal Overdoses by Age

15-24
25
25-44
45
65-74
75+
6
0
20
40
60
80
100
120
140

Figure 4: Count of Fatal Overdoses by Race / Ethnicity