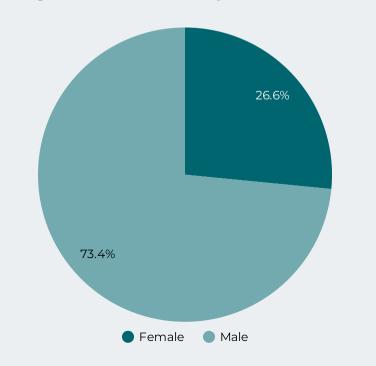

|
| UNKNOWN          | 194           | 172                                                  |
| VEHICLE          | 4             | 3                                                    |
|                  |               |                                                      |

Residence: Includes decedent residence, family, friends, or any type of residence.

Values are for decedents who reside in Riverside County, place of death could have occurred in or outside of county.

#### Overdose Fatality for Riverside County Residents January - May 2021/2022 Preliminary Data



Figure 3: Count of Fatal Overdoses by Age

15-24
25
25-44
45
65-74
75+
6
0
20
40
60
80
100
120
140

Figure 4: Count of Fatal Overdoses by Race / Ethnicity



Figure 5: Fatal Overdoses by Gender 2022



Figure 6: Overdose Deaths by Region



### Overdose Fatality for Riverside County Residents January - May 2021/2022 Preliminary Data



**Figure 7:** Count Overdose Deaths\* among People Experiencing Homelessness by Year

**Figure 8:** Overdose Deaths with Evidence of Injection Drug Use - 2022







<sup>\*</sup>The drug categories are not mutually exclusive.

<sup>\*\*</sup> A key for all the regions is found on the last page of the report.

### Overdose Fatality for Riverside County Residents January - May 2022 Preliminary Data





**Figure 11:** Fatal Overdoses by Race / Ethnicity and Drug Type  $^{\ast}$ 



#### Riverside County Residents Emergency Department September 1, 2021 - August 31, 2022, Preliminary Data



Drug Related ED Visits During Year -2022

3,154

Opioid Related ED