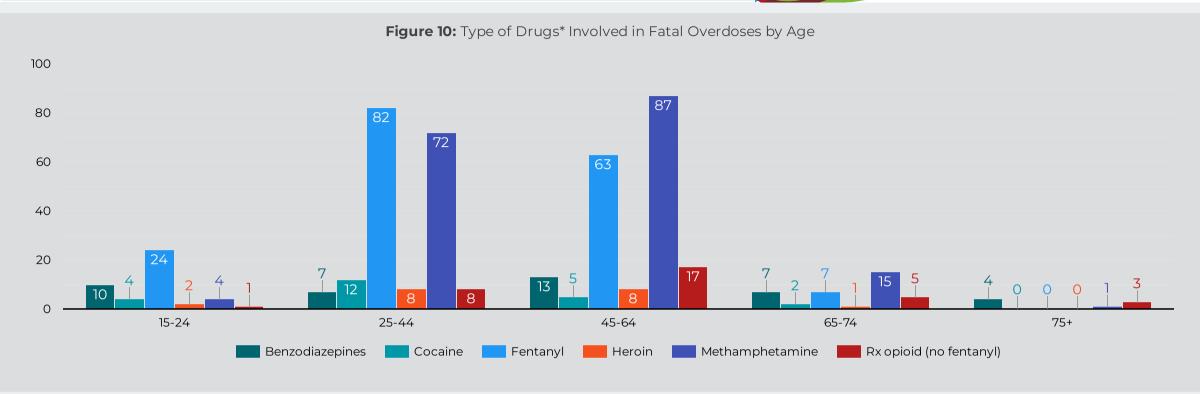

### Overdose Fatality for Riverside County Residents January - May 2022 Preliminary Data

**Figure 11:** Fatal Overdoses by Race / Ethnicity and Drug Type  $^{\ast}$ 