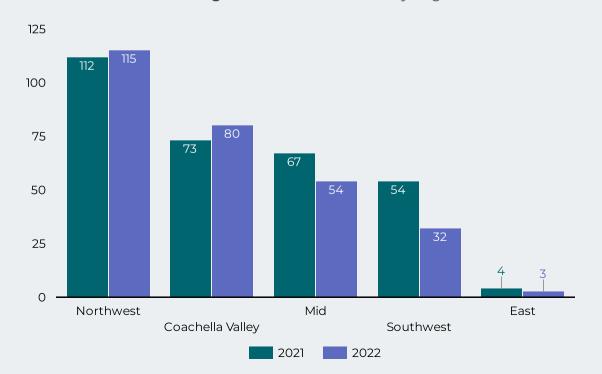

| 194           | 172                                                  |
| VEHICLE          | 4             | 3                                                    |
|                  |               |                                                      |

Residence: Includes decedent residence, family, friends, or any type of residence.

Values are for decedents who reside in Riverside County, place of death could have occurred in or outside of county.

#### Overdose Fatality for Riverside County Residents January - May 2021/2022 Preliminary Data



Figure 3: Count of Fatal Overdoses by Age

15-24
25
25-44
45
65-74
75+
6
0
20
40
60
80
100
120
140

Figure 4: Count of Fatal Overdoses by Race / Ethnicity



Figure 5: Fatal Overdoses by Gender 2022



Figure 6: Overdose Deaths by Region



### Overdose Fatality for Riverside County Residents January - May 2021/2022 Preliminary Data



**Figure 7:** Count Overdose Deaths\* among People Experiencing Homelessness by Year

**Figure 8:** Overdose Deaths with Evidence of Injection Drug Use - 2022







<sup>\*</sup>The drug categories are not mutually exclusive.

<sup>\*\*</sup> A key for all the regions is found on the last page of the report.

### Overdose Fatality for Riverside County Residents January - May 2022 Preliminary Data





**Figure 11:** Fatal Overdoses by Race / Ethnicity and Drug Type  $^{\ast}$ 



#### Riverside County Residents Emergency Department September 1, 2021 - August 31, 2022, Preliminary Data



Drug Related ED Visits During Year -2022

3,154

Opioid Related ED Visits During Year-2022 1,182

**Figur