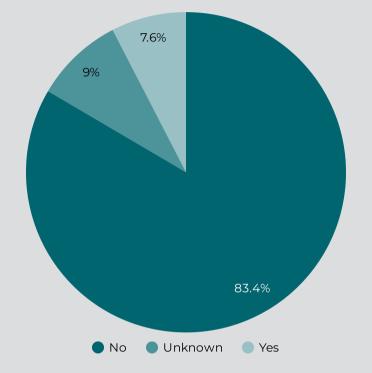

### Overdose Fatality for Riverside County Residents January - May 2021/2022 Preliminary Data

**Figure 7:** Count Overdose Deaths\* among People Experiencing Homelessness by Year

**Figure 8:** Overdose Deaths with Evidence of Injection Drug Use - 2022