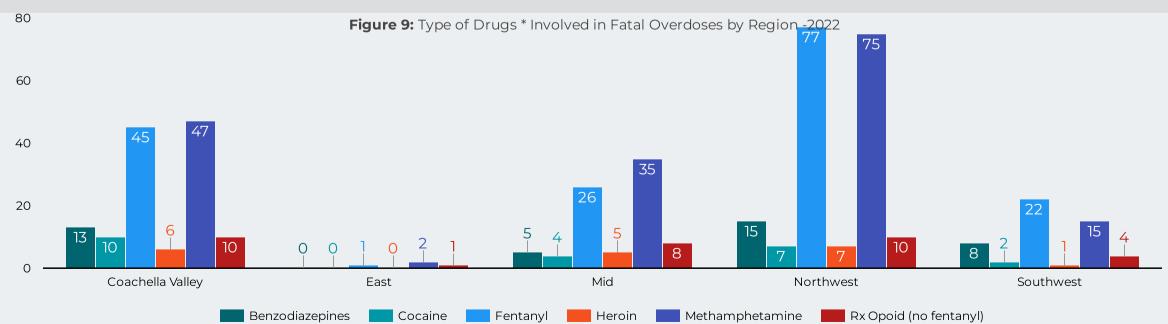

### Overdose Fatality for Riverside County Residents January - May 2022 Preliminary Data

**Figure 11:** Fatal Overdoses by Race / Ethnicity and Drug Type  $^{\ast}$ 