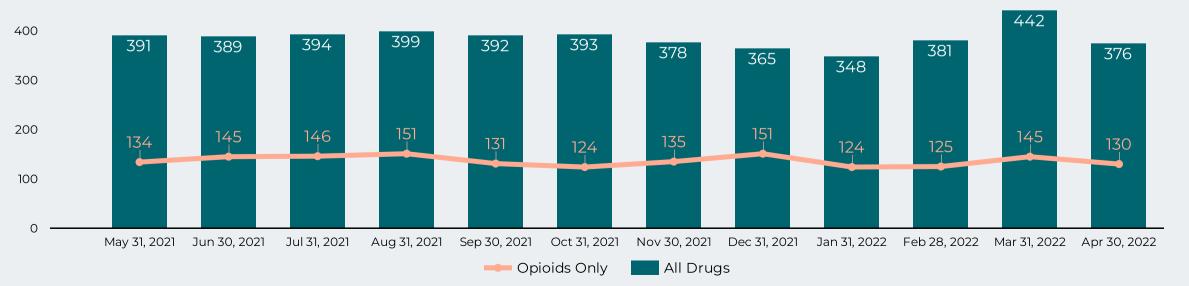

**Figure 17:** Count of Drug-Related Emergency Department Visits by Age (All Drugs) April 2022

Figure 18: Count of All Drug VS Opioid-Related Visits To Emergency Department