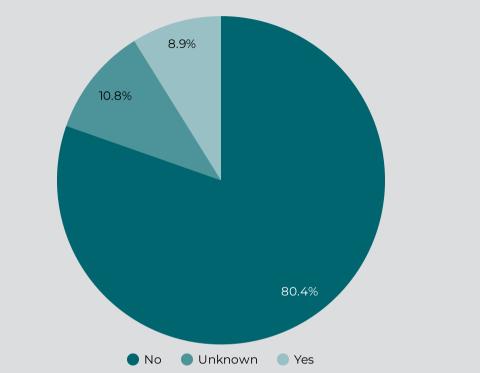

Figure 12: Overdose Deaths with Evidence of Injection Drug Use- 2021

Figure 13: Type of Drugs\* Involved in Fatal Overdoses by Region-2021

160

<sup>\*</sup>The drug categories are not mutually exclusive.