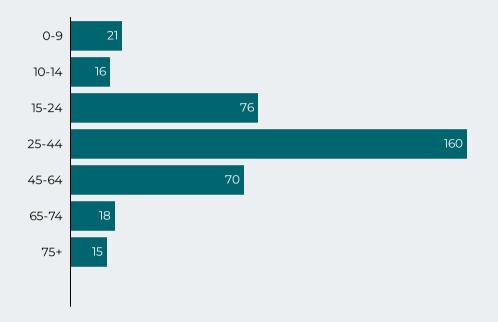

Residence: Includes decedent residence, family, friends, or any type of residence.

Values are for decedents who reside in Riverside County, place of death could have occurred in or outside of county.

Figure 7: Count of Fatal Overdoses by Age