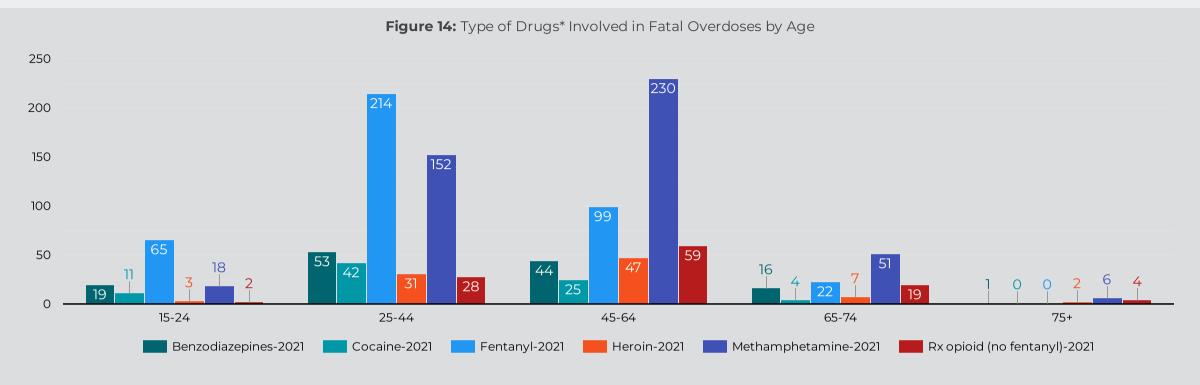

2022

0

20

40

60

<sup>\*\*</sup> A key for all the regions is found on the last page of the report.

Figure 15: Fatal Overdoses by Race/Ethnicity and Drug Type\*