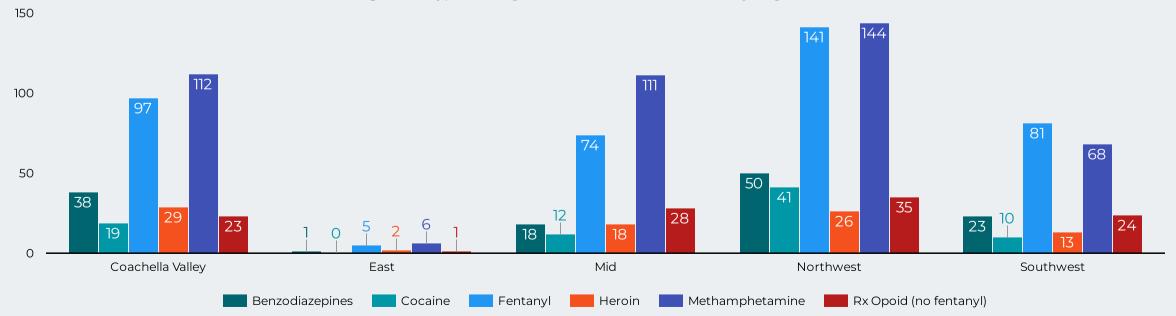

Figure 12: Overdose Deaths with Evidence of Injection Drug Use- 2021

Figure 13: Type of Drugs\* Involved in Fatal Overdoses by Region-2021

160

<sup>\*</sup>The drug categories are not mutually exclusive.

2022

0

20

40

60

<sup>\*\*</sup> A key for all the regions is found on the last page of the report.

Figure 15: Fatal Overdoses by Race/Ethnicity and Drug Type\*