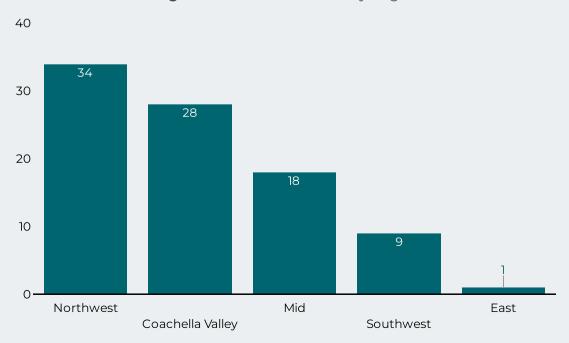

Figure 3: Count of Fatal Overdoses by Race/Ethnicity

Figure 4: Overdose Deaths by Region

Total Deaths-2020

Total Deaths -2021 799

Median Age -2020

43

Median Age -2021

46