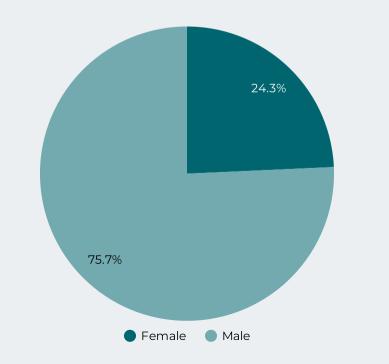

Figure 8: Count of Fatal Overdoses by Race/Ethnicity

Figure 9: Fatal Overdoses by Gender-2021

Figure 10: Overdose Deaths by Region

2019 64
2020 103

80

100

120

140