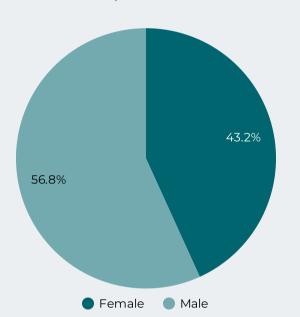

Figure 8: Count of Fatal Overdoses by Race/Ethnicity

Figure 9: Fatal Overdoses by Gender-2021

Figure 10: Overdose Deaths by Region

2019 64
2020 103

80

100

120

140