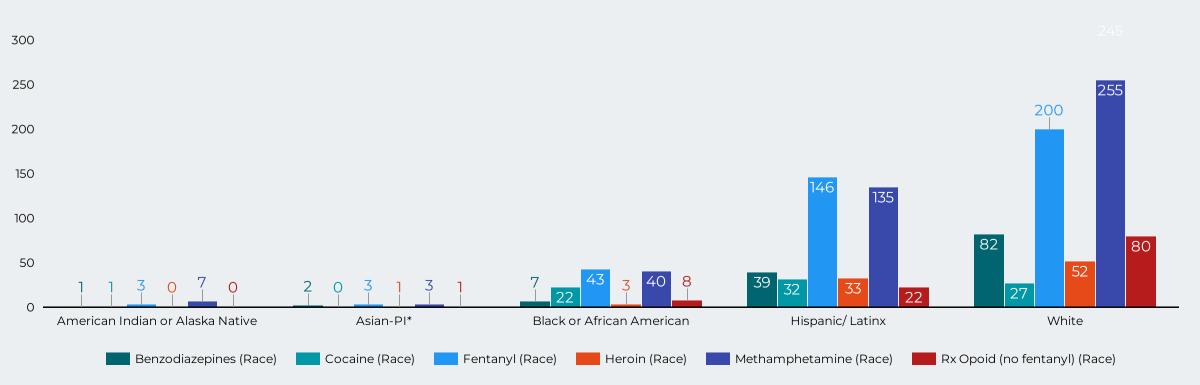

Figure 8: Count of Fatal Overdoses by Race/Ethnicity

Figure 9: Fatal Overdoses by Gender-2021

Figure 10: Overdose Deaths by Region

2019 64
2020 103

80

100

120

140