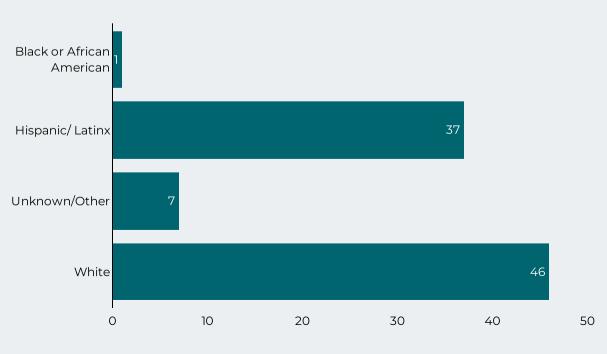

Figure 3: Count of Fatal Overdoses by Race/Ethnicity

Figure 4: Overdose Deaths by Region

Total Deaths-2020

Total Deaths -2021 799

Median Age -2020

43

Median Age -2021

46