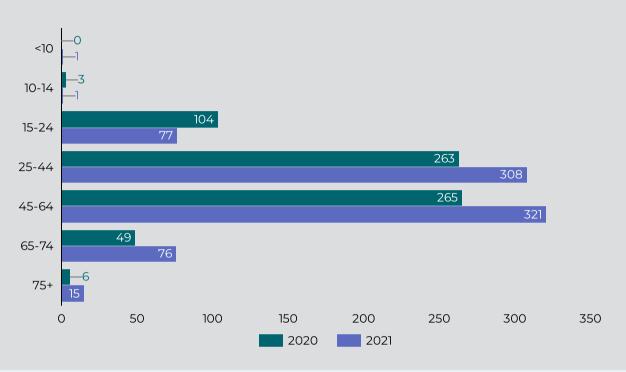

Residence: Includes decedent residence, family, friends, or any type of residence.

Values are for decedents who reside in Riverside County, place of death could have occurred in or outside of county.

Figure 7: Count of Fatal Overdoses by Age