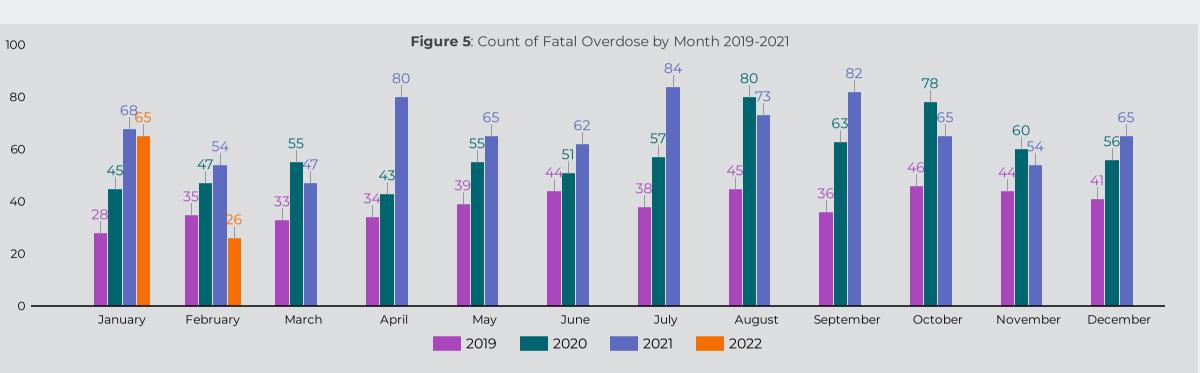

Figure 3: Count of Fatal Overdoses by Race/Ethnicity



Figure 4: Overdose Deaths by Region





Total Deaths-2020

Total Deaths -2021 799

Median Age -2020

43

Median Age -2021

46





\*The drug categories are not mutually exclusive with the exception of other (overdoses that did not involve any other drug category)

Table 1: Place of Death-2021

| Place Of Death | Count (Total) | Count (Excluding<br>Homeless) |
|----------------|---------------|-------------------------------|
| RESIDENCE      | 356           | 343                           |
| OUTDOOR        | 90            | 43                            |
| HOTEL/MOTEL    | 34            | 28                            |
| VEHICLE        | 12            | 10                            |
| OTHER          | 17            | 14                            |
| UNKNOWN        | 290           | 240                           |

Residence: Includes decedent residence, family, friends, or any type of residence.

Values are