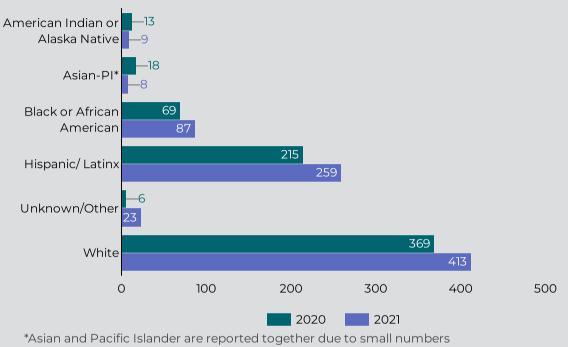

Figure 8: Count of Fatal Overdoses by Race/Ethnicity

Figure 9: Fatal Overdoses by Gender-2021

Figure 10: Overdose Deaths by Region

2019 64
2020 103

80

100

120

140