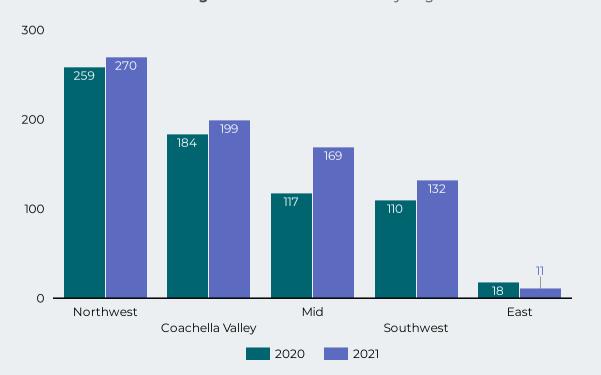

Figure 3: Count of Fatal Overdoses by Race/Ethnicity

Figure 4: Overdose Deaths by Region

Total Deaths-2020

Total Deaths -2021 799

Median Age -2020

43

Median Age -2021

46

Figure 8: Count of Fatal Overdoses by Race/Ethnicity

Figure 9: Fatal Overdoses by Gender-2021

Figure 10: Overdose Deaths by Region

2019 64
2020 103

80

100

120

140