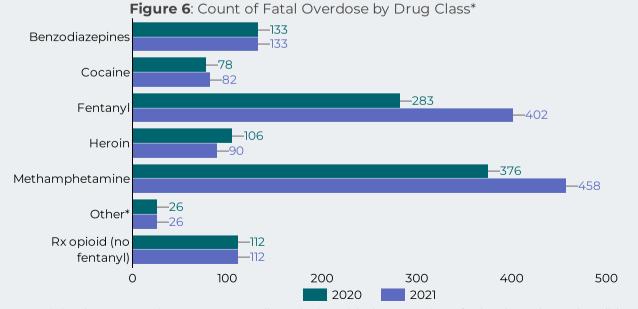

\*The drug categories are not mutually exclusive with the exception of other (overdoses that did not involve any other drug category)

Table 1: Place of Death-2021

| Place Of Death | Count (Total) | Count (Excluding<br>Homeless) |
|----------------|---------------|-------------------------------|
| RESIDENCE      | 356           | 343                           |
| OUTDOOR        | 90            | 43                            |
| HOTEL/MOTEL    | 34            | 28                            |
| VEHICLE        | 12            | 10                            |
| OTHER          | 17            | 14                            |
| UNKNOWN        | 290           | 240                           |