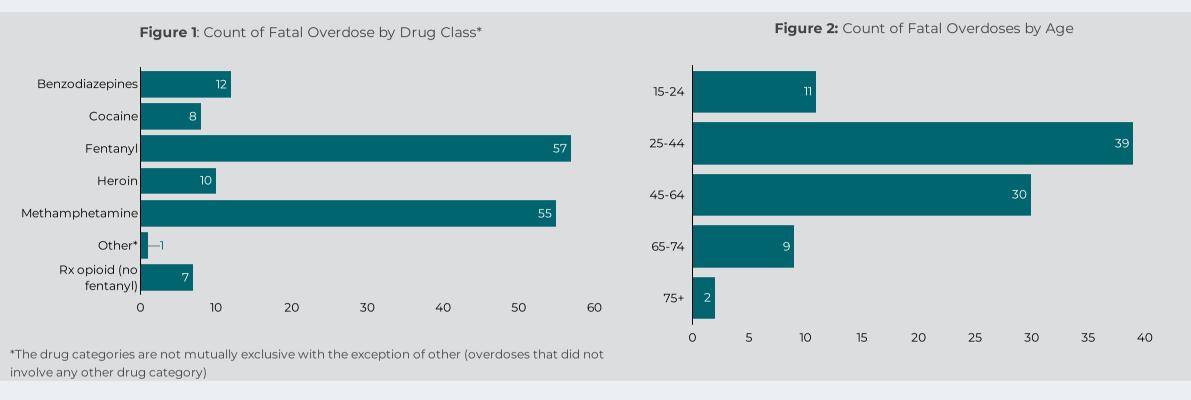

\*The drug categories are not mutually exclusive with the exception of other (overdoses that did not involve any other drug category)

Table 1: Place of Death-2021

| Place Of Death | Count (Total) | Count (Excluding<br>Homeless) |
|----------------|---------------|-------------------------------|
| RESIDENCE      | 356           | 343                           |
| OUTDOOR        | 90            | 43                            |
| HOTEL/MOTEL    | 34            | 28                            |
| VEHICLE        | 12            | 10                            |
| OTHER          | 17            | 14                            |
| UNKNOWN        | 290           | 240                           |