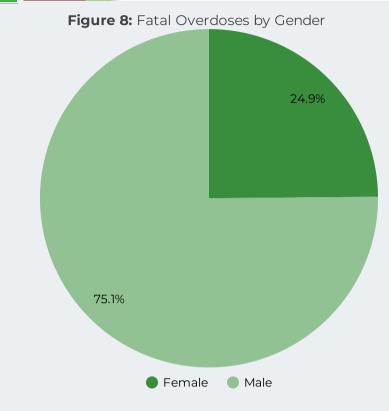

#### Riverside County Emergency Department March 2021 -February 2022 Preliminary Data

**Figure 13:** Emergency Department Visits (All Drugs) by Gender February 2022

500

**Figure 14:** Count of Emergency Department Visits by Age (All Drugs) February 2022