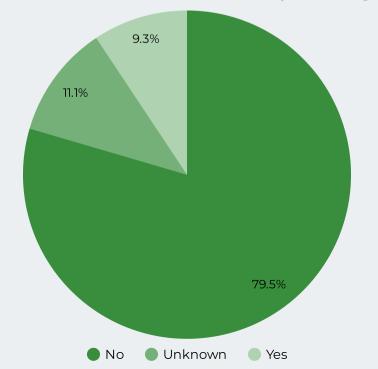

### Riverside County Overdose Fatality January - December 2021 Preliminary Data

RIVERSIDE COUNTY

R D D A

OVERDOSE DATA TO ACTION PROGRAM

Figure 10: Overdose Deaths by Type-2021

Figure 12: Overdose Deaths with Evidence of Injection Drug Use- 2021

Figure 11: Overdose Deaths by Homeless Status-2021

Table 1: Place of Death-2021

| Place Of Death | Count (Total) | Count (Excluding<br>Homeless) |
|----------------|---------------|-------------------------------|
| RESIDENCE      | 348           | 336                           |
| OUTDOOR        | 83            | 29                            |
| HOTEL/MOTEL    | 31            | 25                            |
| VEHICLE        | 12            | 10                            |
| OTHER          | 13            | 11                            |
| UNKNOWN        | 241           | 197                           |
|                |               |                               |