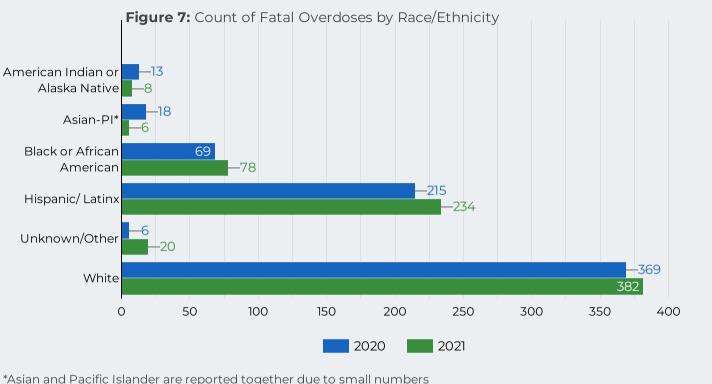

#### **Riverside County Overdose Fatality** January - December 2020/2021 Preliminary Data

Asian-PI

Cocaine (Race)

30

White

Rx Opoid (no fentanyl) (Race)

Hispanic/Latinx

27

<sup>\*</sup>Asian and Pacific Islander are reported together due to small numbers