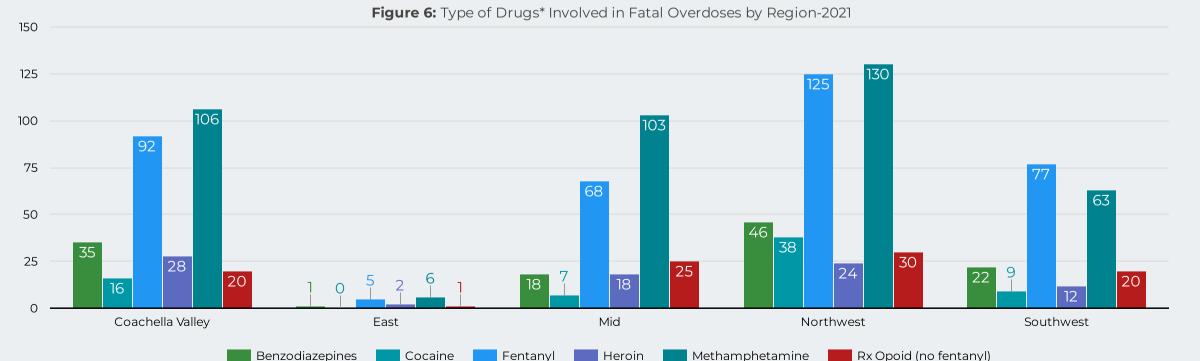

Figure 2: Count of Fatal Overdoses by Age

Figure 4: Overdose Deaths by Region

## Riverside County Overdose Fatality January - December 2021 Preliminary Data

<sup>\*</sup>The drug categories are not mutually exclusive.

 $<sup>^{**}</sup>$  A key for all the regions is found on the last page of the report.