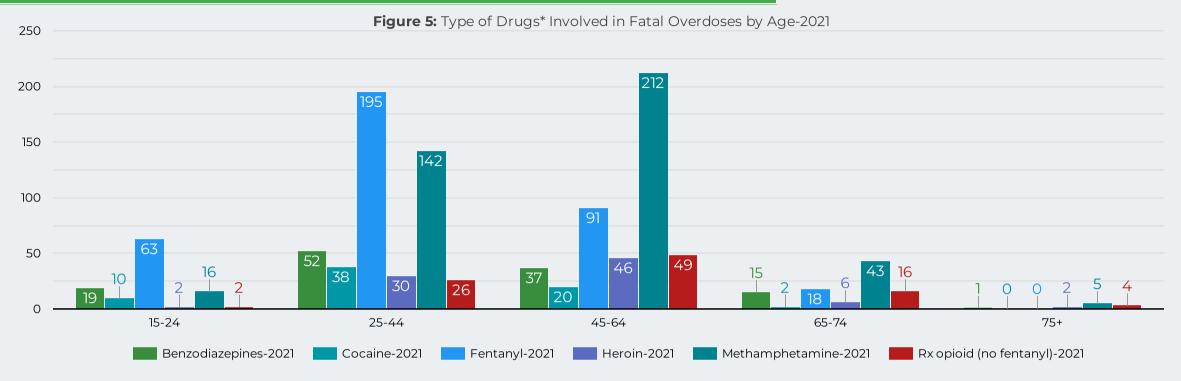

Figure 2: Count of Fatal Overdoses by Age

Figure 4: Overdose Deaths by Region

## Riverside County Overdose Fatality January - December 2021 Preliminary Data

<sup>\*</sup>The drug categories are not mutually exclusive.

 $<sup>^{**}</sup>$  A key for all the regions is found on the last page of the report.