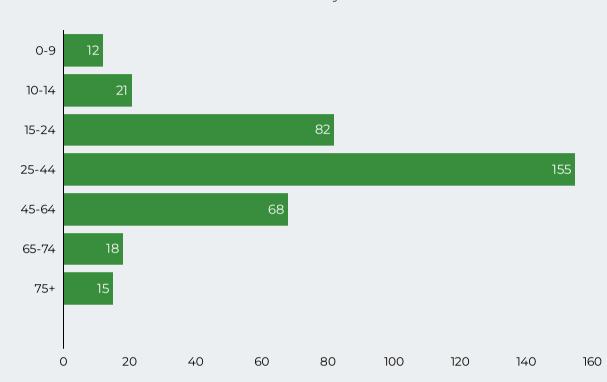

| HOTEL/MOTEL    | 31            | 25                            |
| VEHICLE        | 12            | 10                            |
| OTHER          | 13            | 11                            |
| UNKNOWN        | 241           | 197                           |
|                |               |                               |

Residence: Includes decedent residence, family, friends, or any type of residence.

Values are for decedents who reside in Riverside County, place of death could have occurred in or outside of county.

#### Riverside County Emergency Department March 2021 -February 2022 Preliminary Data



**Figure 13:** Emergency Department Visits (All Drugs) by Gender February 2022



500

**Figure 14:** Count of Emergency Department Visits by Age (All Drugs) February 2022



Figure 15: Count of All Drug VS Opioid Overdose Related Visits To Emergency Department



### Riverside County Overdose Region Key



| NAME             | Region    |
|------------------|-----------|
| Corona           | Northwest |
| Coronita         | Northwest |
| Eastvale         | Northwest |
| El Cerrito       | Northwest |
| El Sobrante      | Northwest |
| Good Hope        | Northwest |
| Home Gardens     | Northwest |
| Jurupa Valley    | Northwest |
| Lake Mathews     | Northwest |
| Lakeview         | Northwest |
| March ARB        | Northwest |
| Mead Valley      | Northwest |
| Moreno Valley    | Northwest |
| Norco            | Northwest |
| Nuevo            | Northwest |
| Perris           | Northwest |
| Riverside        | Northwest |
| Romoland         | Northwest |
| Te