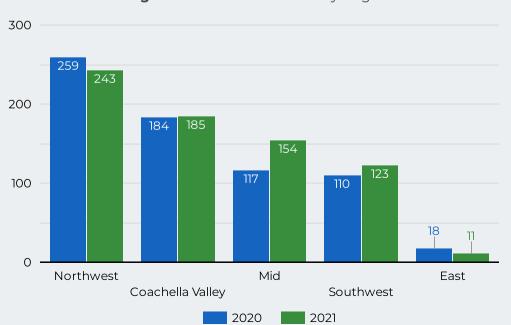

Figure 2: Count of Fatal Overdoses by Age

Figure 4: Overdose Deaths by Region

## Riverside County Overdose Fatality January - December 2021 Preliminary Data

<sup>\*</sup>The drug categories are not mutually exclusive.

 $<sup>^{**}</sup>$  A key for all the regions is found on the last page of the report.