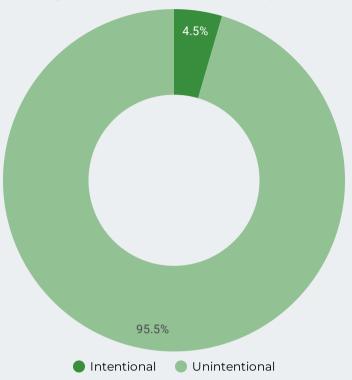

### Riverside County Overdose Fatality January - December 2021 Preliminary Data

RIVERSIDE COUNTY

R D D A

OVERDOSE DATA TO ACTION PROGRAM

Figure 10: Overdose Deaths by Type-2021

Figure 12: Overdose Deaths with Evidence of Injection Drug Use- 2021