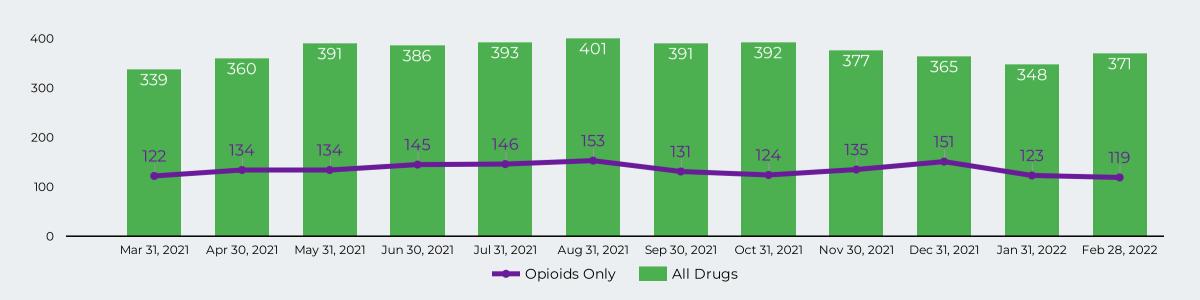

Figure 15: Count of All Drug VS Opioid Overdose Related Visits To Emergency Department