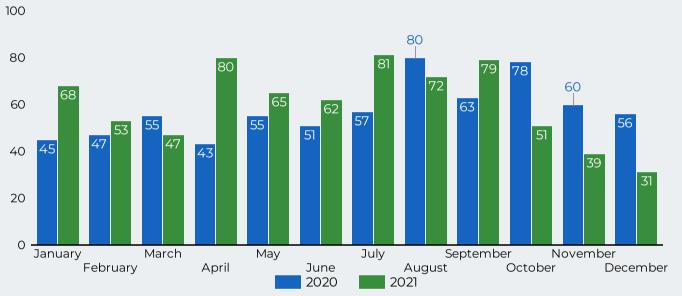

242

Figure 1: Count of Fatal Overdose by Month 2020/2021

Figure 3: Count of Fatal Overdose by Drug Class\*

\*The drug categories are not mutually exclusive with the exception of other (overdoses that did not involve any other drug category)