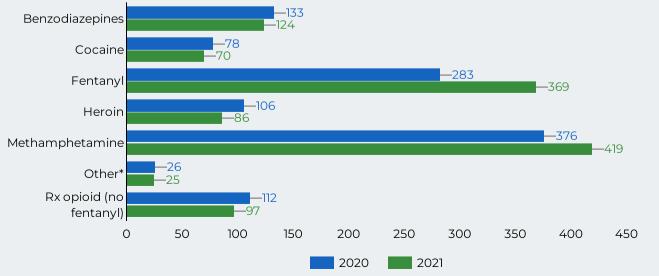

242

Figure 1: Count of Fatal Overdose by Month 2020/2021

Figure 3: Count of Fatal Overdose by Drug Class\*

\*The drug categories are not mutually exclusive with the exception of other (overdoses that did not involve any other drug category)