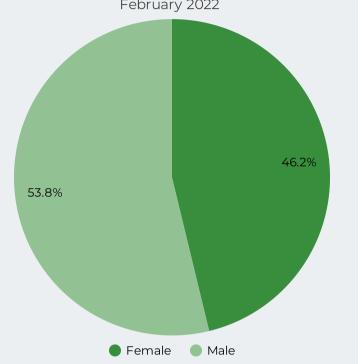

#### Riverside County Emergency Department March 2021 -February 2022 Preliminary Data

**Figure 13:** Emergency Department Visits (All Drugs) by Gender February 2022

500

**Figure 14:** Count of Emergency Department Visits by Age (All Drugs) February 2022