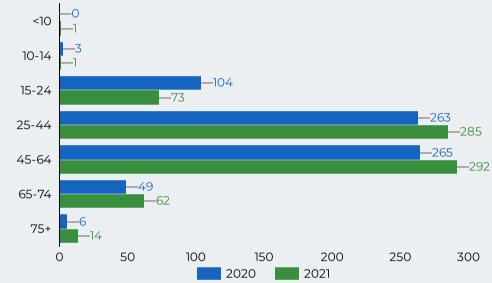

# Riverside County Overdose Fatality January - December 2020/2021 Preliminary Data



Total Deaths-2020

Total Deaths - January December 2021
728

Drug Related ED Visits
During Year -2022
719

Opioid Related ED Visits During Year-2022

242

Figure 1: Count of Fatal Overdose by Month 2020/2021



Figure 3: Count of Fatal Overdose by Drug Class\*



\*The drug categories are not mutually exclusive with the exception of other (overdoses that did not involve any other drug category)

Figure 2: Count of Fatal Overdoses by Age



Figure 4: Overdose Deaths by Region



## Riverside County Overdose Fatality January - December 2021 Preliminary Data







<sup>\*</sup>The drug categories are not mutually exclusive.

 $<sup>^{**}</sup>$  A key for all the regions is found on the last page of the report.

#### **Riverside County Overdose Fatality** January - December 2020/2021 Preliminary Data





Asian-PI

Cocaine (Race)



30

White

Rx Opoid (no fentanyl) (Race)

Hispanic/Latinx

27

Methamphetamine (Race)

250 200 150 100 50

Black or African American

Heroin (Race)

Fentanyl (Race)

Figure 9: Fatal Overdoses by Race/Ethnicity and Drug Type\*

American Indian or Alaska Native

Benzodiazepines (Race)

<sup>\*</sup>Asian and Pacific Islander are reported together due to small numbers

### Riverside County Overdose