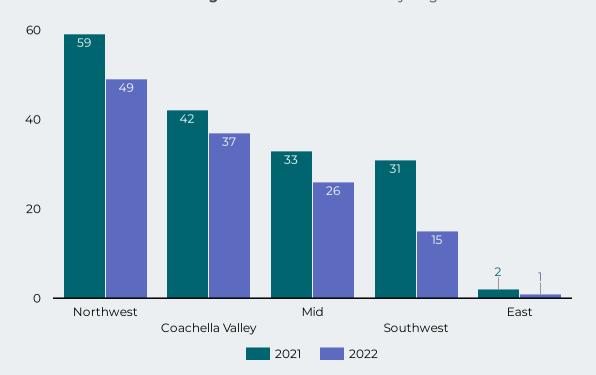

Figure 6: Overdose Deaths by Region

<sup>\*</sup>Counts include both occurrent and resident overdose deaths among people experiencing homelessness.

<sup>\*</sup>The drug categories are not mutually exclusive.

<sup>\*\*</sup> A key for all the regions is found on the last page of the report.