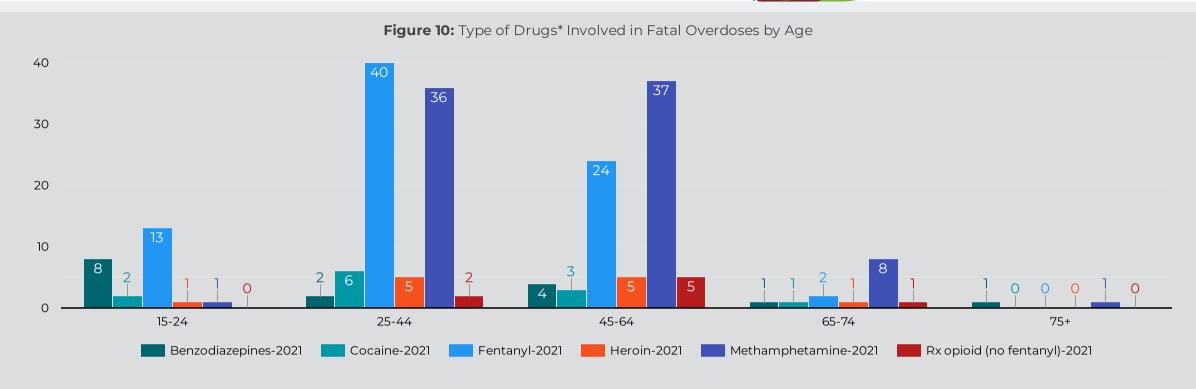

#### Overdose Fatality for Riverside County Residents January - March 2021/2022 Preliminary Data

Figure 3: Count of Fatal Overdoses by Age

Figure 4: Count of Fatal Overdoses by Race / Ethnicity

Figure 5: Fatal Overdoses by Gender 2022