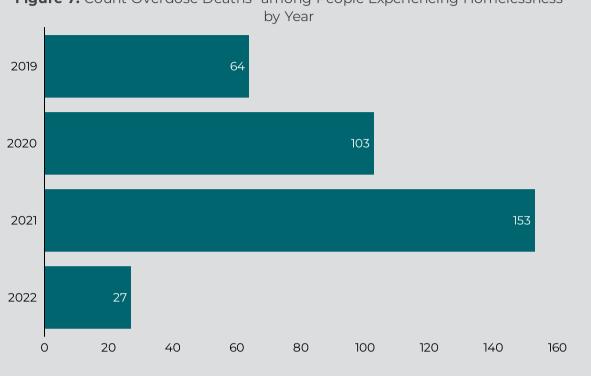

### **Overdose Fatality for Riverside County Residents** January - March 2021/2022 Preliminary Data

Figure 7: Count Overdose Deaths\* among People Experiencing Homelessness

Figure 8: Overdose Deaths with Evidence of Injection Drug Use - 2022

<sup>\*</sup>Counts include both occurrent and resident overdose deaths among people experiencing homelessness.

<sup>\*</sup>The drug categories are not mutually exclusive.

<sup>\*\*</sup> A key for all the regions is found on the last page of the report.