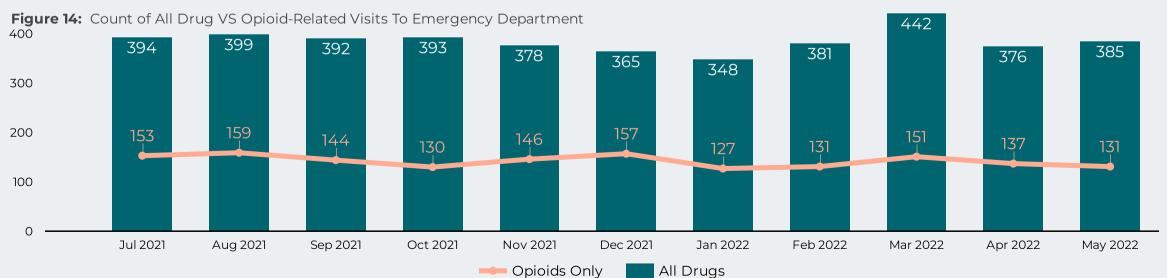

#### Riverside County Residents Emergency Department June 1, 2021 - May 30, 2022 Preliminary Data

Drug Related ED Visits During Year -2022  $1{,}932$ 

Opioid Related ED Visits During Year-2022 677

**Figure 12:** Drug-Related Emergency Department Visits (All Drugs) by Gender May 2022