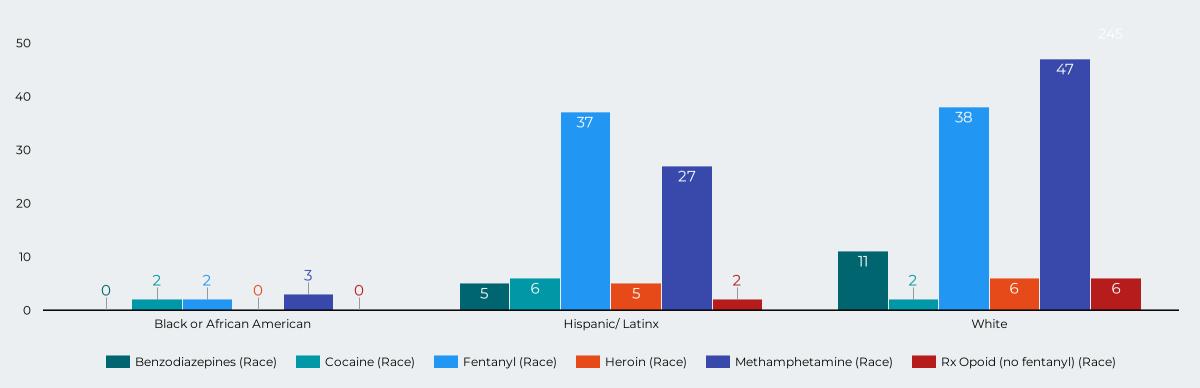

### Overdose Fatality for Riverside County Residents January - March 2022 Preliminary Data

Figure 11: Fatal Overdoses by Race / Ethnicity and Drug Type \*