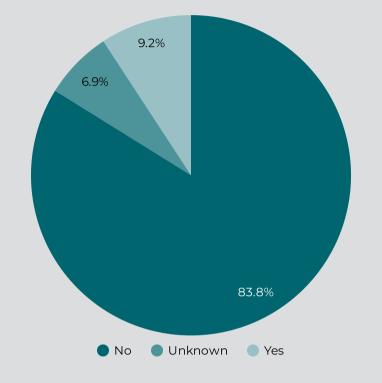

### **Overdose Fatality for Riverside County Residents** January - March 2021/2022 Preliminary Data

Figure 7: Count Overdose Deaths\* among People Experiencing Homelessness

Figure 8: Overdose Deaths with Evidence of Injection Drug Use - 2022

<sup>\*</sup>Counts include both occurrent and resident overdose deaths among people experiencing homelessness.

<sup>\*</sup>The drug categories are not mutually exclusive.

<sup>\*\*</sup> A key for all the regions is found on the last page of the report.