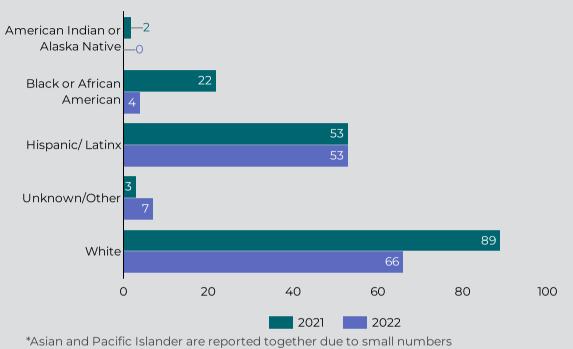

#### Overdose Fatality for Riverside County Residents January - March 2021/2022 Preliminary Data

Figure 3: Count of Fatal Overdoses by Age

Figure 4: Count of Fatal Overdoses by Race / Ethnicity

Figure 5: Fatal Overdoses by Gender 2022