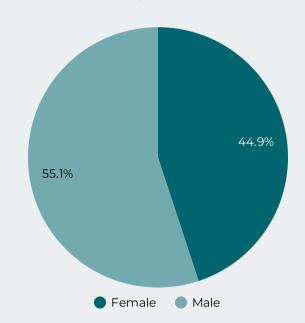

#### Overdose Fatality for Riverside County Residents January - March 2021/2022 Preliminary Data

Figure 3: Count of Fatal Overdoses by Age

Figure 4: Count of Fatal Overdoses by Race / Ethnicity

Figure 5: Fatal Overdoses by Gender 2022