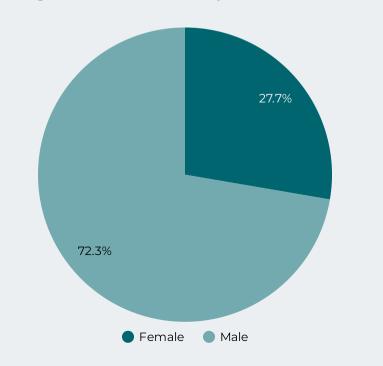

#### Overdose Fatality for Riverside County Residents January - March 2021/2022 Preliminary Data

Figure 3: Count of Fatal Overdoses by Age

Figure 4: Count of Fatal Overdoses by Race / Ethnicity

Figure 5: Fatal Overdoses by Gender 2022