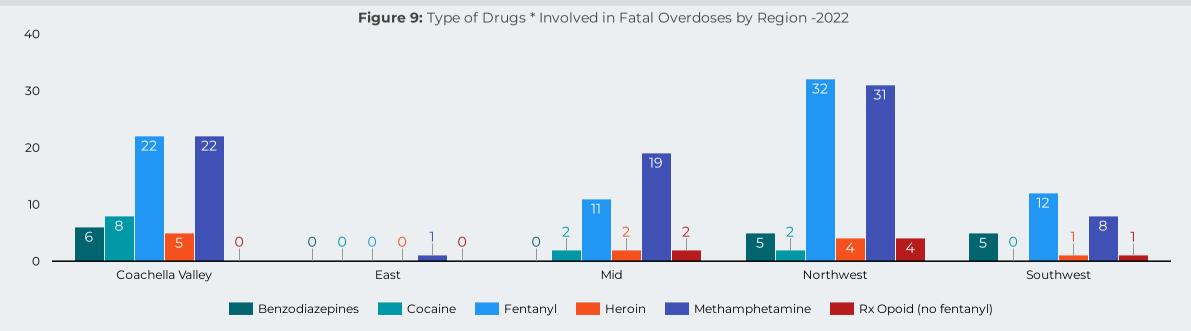

Figure 6: Overdose Deaths by Region

<sup>\*</sup>Counts include both occurrent and resident overdose deaths among people experiencing homelessness.

<sup>\*</sup>The drug categories are not mutually exclusive.

<sup>\*\*</sup> A key for all the regions is found on the last page of the report.