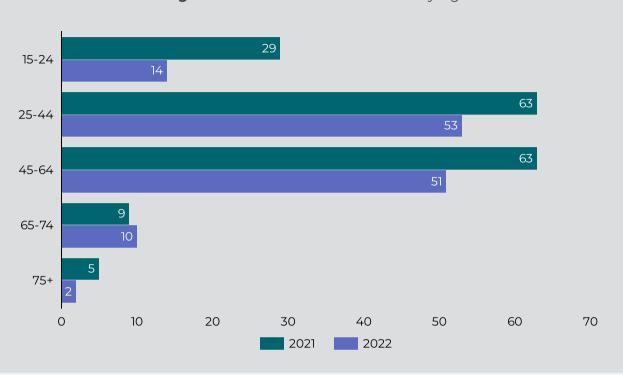

#### Overdose Fatality for Riverside County Residents January - March 2021/2022 Preliminary Data

Figure 3: Count of Fatal Overdoses by Age

Figure 4: Count of Fatal Overdoses by Race / Ethnicity

Figure 5: Fatal Overdoses by Gender 2022