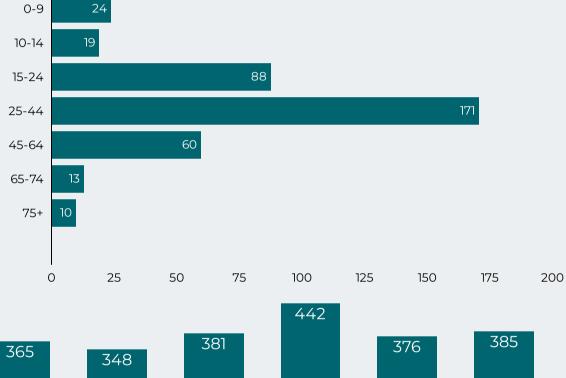

#### Overdose Fatality for Riverside County Residents January - March 2021/2022 Preliminary Data

Figure 3: Count of Fatal Overdoses by Age

Figure 4: Count of Fatal Overdoses by Race / Ethnicity

Figure 5: Fatal Overdoses by Gender 2022

**Figure 13:** Count of Drug-Related Emergency Department Visits by Age (All Drugs) May 2022