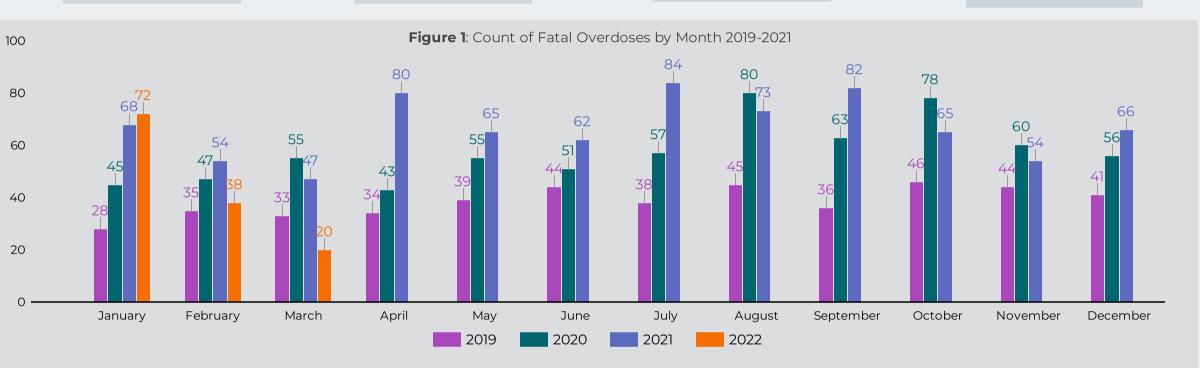

# Overdose Fatality for Riverside County Residents January - March 2021/2022 Preliminary Data

Total Deaths -January -December 2021 Total Deaths - January - March 2022

130

Median Age - January -December 2021

ember 2021 43 Median Age -January -March 2022

43

\*The drug categories are not mutually exclusive with the exception of other (overdoses that did not involve any other drug category)

Table 1: Place of Death-2021