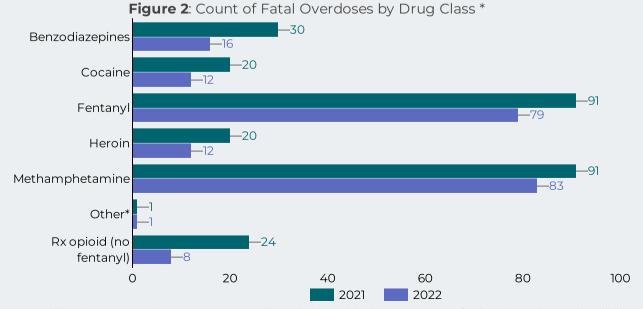

ember 2021 43 Median Age -January -March 2022

43

\*The drug categories are not mutually exclusive with the exception of other (overdoses that did not involve any other drug category)

Table 1: Place of Death-2021