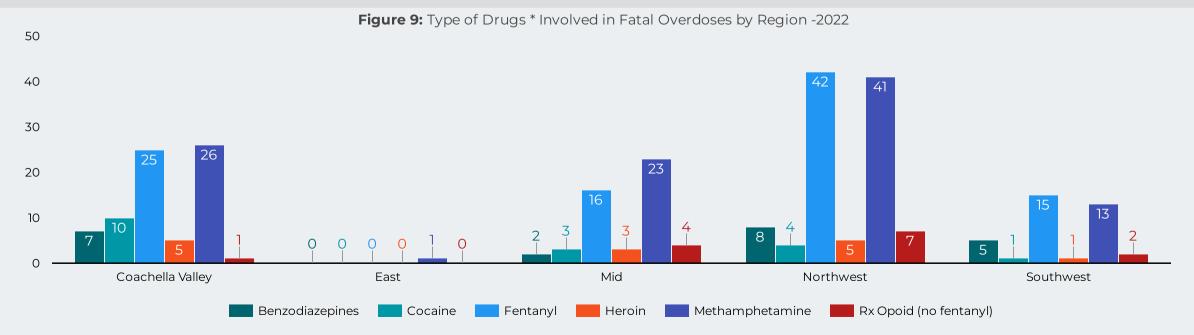

Figure 6: Overdose Deaths by Region

<sup>\*</sup>Counts include both occurrent and resident overdose deaths among people experiencing homelessness.

<sup>\*</sup>The drug categories are not mutually exclusive.

<sup>\*\*</sup> A key for all the regions is found on the last page of the report.