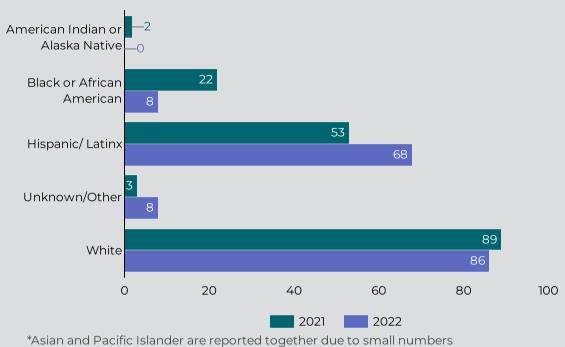

### Overdose Fatality for Riverside County Residents January - March 2021/2022 Preliminary Data

Figure 3: Count of Fatal Overdoses by Age

Figure 4: Count of Fatal Overdoses by Race / Ethnicity

Figure 5: Fatal Overdoses by Gender 2022