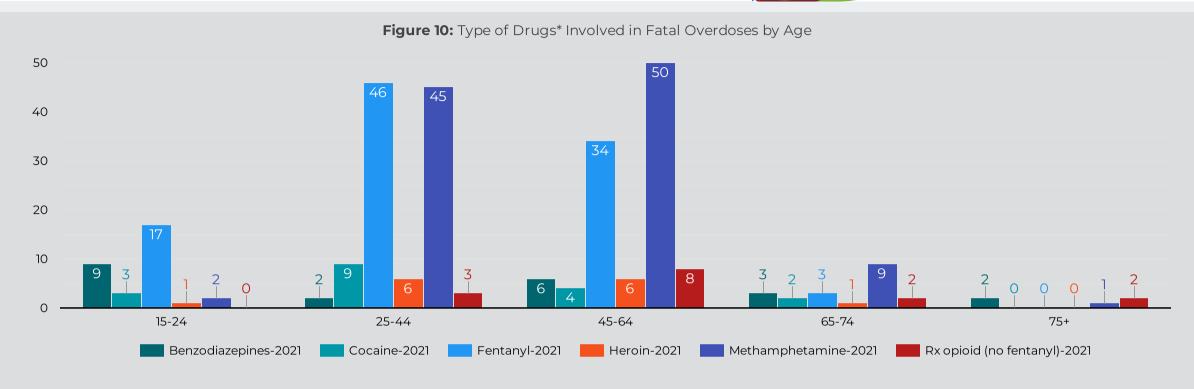

### Overdose Fatality for Riverside County Residents January - March 2021/2022 Preliminary Data

Figure 3: Count of Fatal Overdoses by Age

Figure 4: Count of Fatal Overdoses by Race / Ethnicity

Figure 5: Fatal Overdoses by Gender 2022