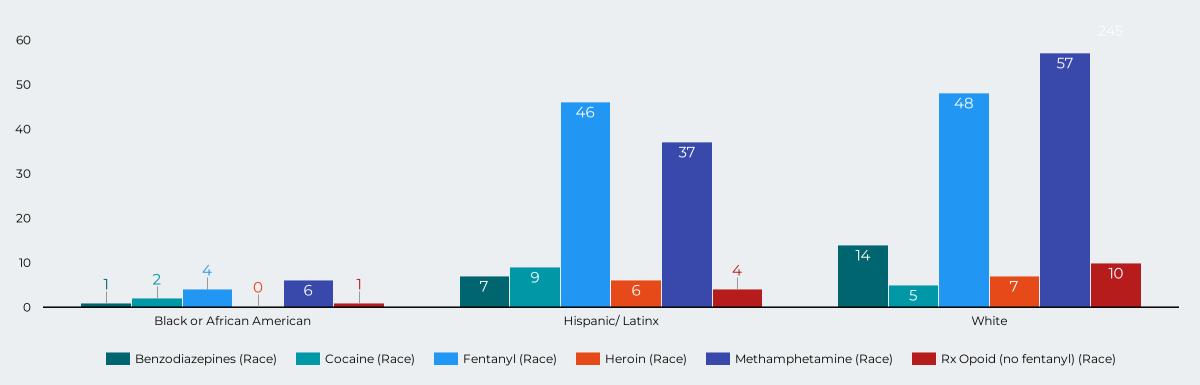

# Overdose Fatality for Riverside County Residents January - March 2022 Preliminary Data

Figure 11: Fatal Overdoses by Race / Ethnicity and Drug Type \*