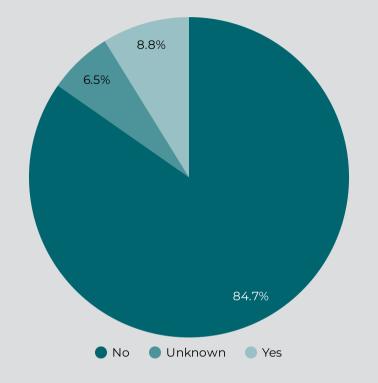

### **Overdose Fatality for Riverside County Residents** January - March 2021/2022 Preliminary Data

Figure 7: Count Overdose Deaths\* among People Experiencing Homelessness

Figure 8: Overdose Deaths with Evidence of Injection Drug Use - 2022