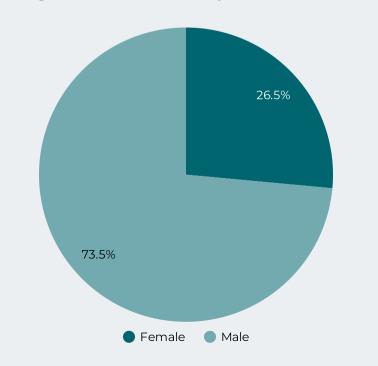

### Overdose Fatality for Riverside County Residents January - March 2021/2022 Preliminary Data

Figure 3: Count of Fatal Overdoses by Age

Figure 4: Count of Fatal Overdoses by Race / Ethnicity

Figure 5: Fatal Overdoses by Gender 2022