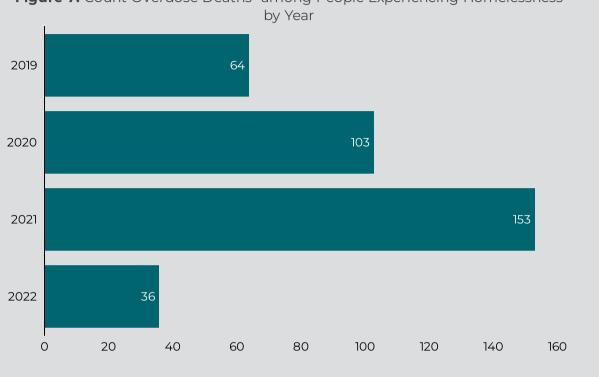

### **Overdose Fatality for Riverside County Residents** January - March 2021/2022 Preliminary Data

Figure 7: Count Overdose Deaths\* among People Experiencing Homelessness

Figure 8: Overdose Deaths with Evidence of Injection Drug Use - 2022

<sup>\*</sup>Counts include both occurrent and resident overdose deaths among people experiencing homelessness.

<sup>\*</sup>The drug categories are not mutually exclusive.

<sup>\*\*</sup> A key for all the regions is found on the last page of the report.