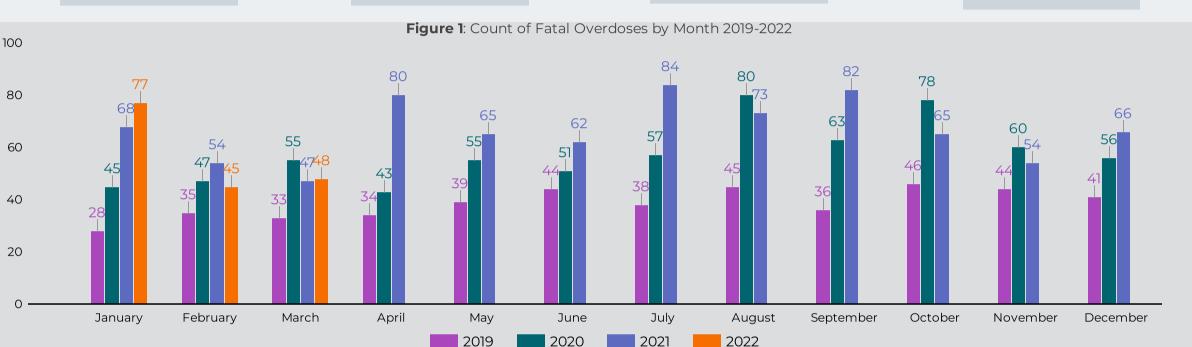

### Overdose Fatality for Riverside County Residents January - March 2021/2022 Preliminary Data

Total Deaths -January -December 2021 Total Deaths - January - March 2022 Median Age - January December 2021