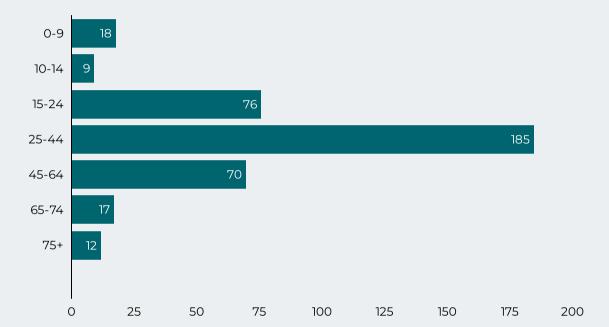

### Overdose Fatality for Riverside County Residents January - March 2021/2022 Preliminary Data

Figure 3: Count of Fatal Overdoses by Age

Figure 4: Count of Fatal Overdoses by Race / Ethnicity

Figure 5: Fatal Overdoses by Gender 2022