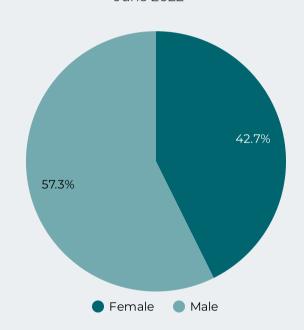

#### Riverside County Residents Emergency Department July 1, 2021 - June 30, 2022, Preliminary Data

Opioid Related ED Visits During Year-2022

Drug Related ED Visits During Year -2022

825

2,319

**Figure 12:** Drug-Related Emergency Department Visits (All Drugs) by Gender June 2022