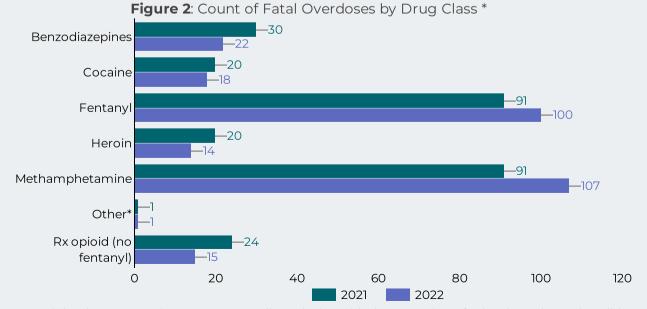

### Overdose Fatality for Riverside County Residents January - March 2021/2022 Preliminary Data

Total Deaths -January -December 2021 Total Deaths - January - March 2022 Median Age - January December 2021

42

Median Age -January -March 2022

45

\*The drug categories are not mutually exclusive with the exception of other (overdoses that did not involve any other drug category)

Table 1: Place of Death-2022

| Place Of Death 🔺 | Count (Total) | Count (Excluding People<br>Experiencing Homelessness |
|------------------|---------------|------------------------------------------------------|
| HOTEL/MOTEL      | 9             | 6                                                    |
| OTHER            | 2             | 2                                                    |
| OUTDOOR          | 23            | 9                                                    |
| RESIDENCE        | 16            | 13                                                   |
| UNKNOWN          | 117           | 106                                                  |
| VEHICLE          | 3             | 3                                                    |
|                  |               |                                                      |