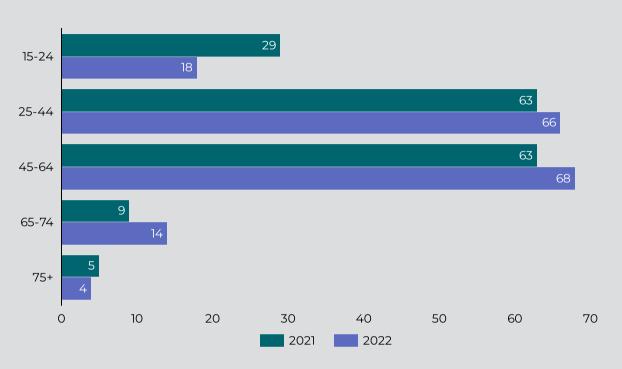

### Overdose Fatality for Riverside County Residents January - March 2021/2022 Preliminary Data

Figure 3: Count of Fatal Overdoses by Age

Figure 4: Count of Fatal Overdoses by Race / Ethnicity

Figure 5: Fatal Overdoses by Gender 2022