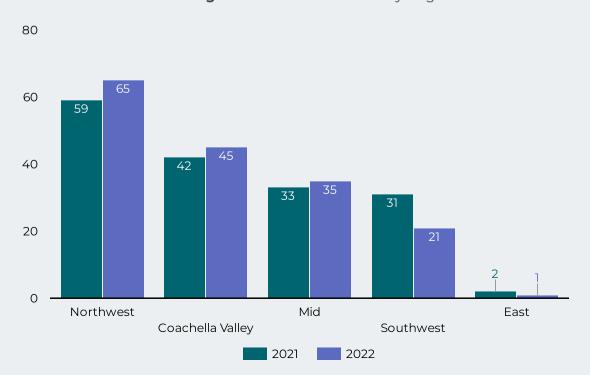

Figure 6: Overdose Deaths by Region

<sup>\*</sup>Counts include both occurrent and resident overdose deaths among people experiencing homelessness.

<sup>\*</sup>The drug categories are not mutually exclusive.

<sup>\*\*</sup> A key for all the regions is found on the last page of the report.