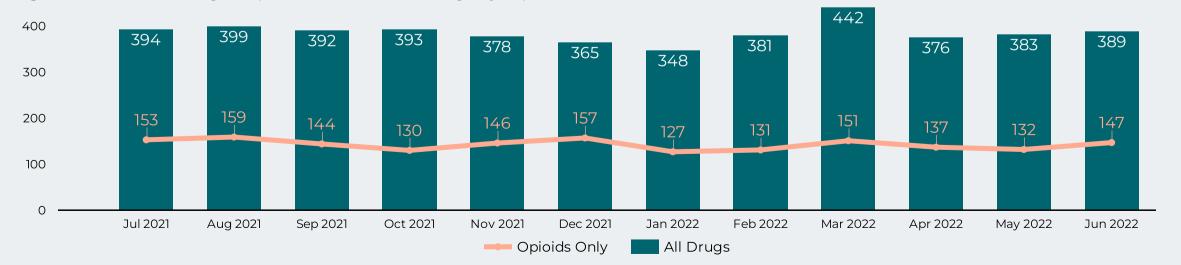

**Figure 13:** Count of Drug-Related Emergency Department Visits by Age (All Drugs) June 2022

Figure 14: Count of All Drug VS Opioid-Related Visits To Emergency Department