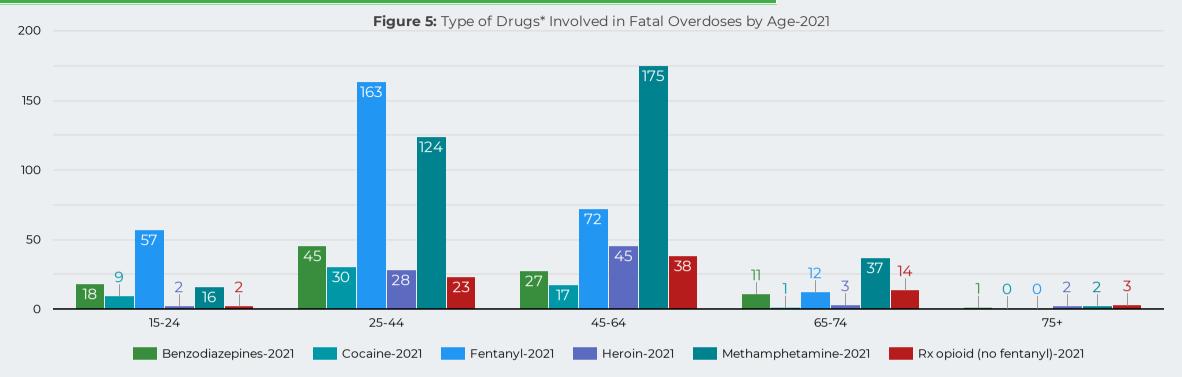

# Riverside County Overdose Fatality January - October 2021 Preliminary Data

<sup>\*</sup>The drug categories are not mutually exclusive.

<sup>\*\*</sup> A key for all the regions is found on the last page of the report.