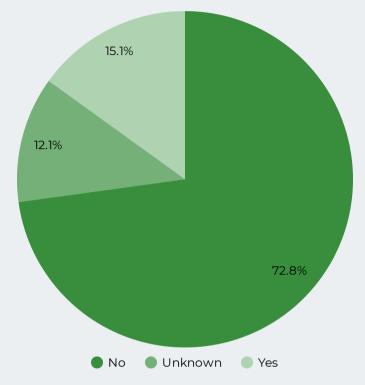

## Riverside County Overdose Fatality January - October 2020/2021 Preliminary Data

Figure 9: Fatal Overdoses by Race/Ethnicity and Drug Type\*