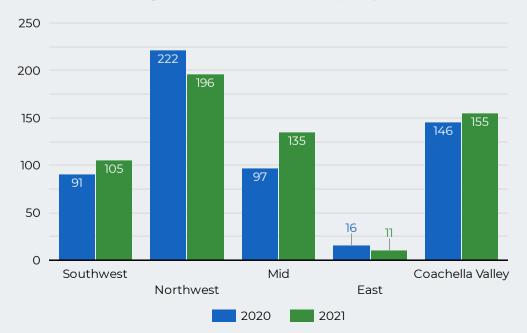

Figure 3: Count of Fatal Overdose by Drug Class\*

\*The drug categories are not mutually exclusive with the exception of other (overdoses that did not involve any other drug category)

Figure 4: Overdose Deaths by Region

# Riverside County Overdose Fatality January - October 2021 Preliminary Data

<sup>\*</sup>The drug categories are not mutually exclusive.

<sup>\*\*</sup> A key for all the regions is found on the last page of the report.