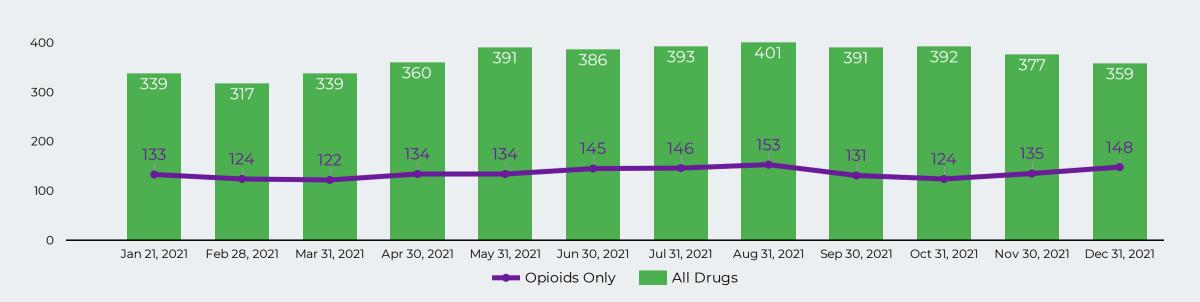

Figure 15: Count of All Drug VS Opioid Overdose Related Visits To Emergency Department