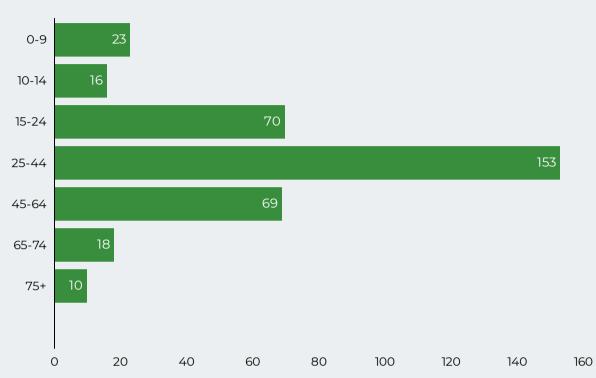

#### Riverside County Emergency Department January - December 2021 Preliminary Data

Figure 13: Emergency Department Visits (All Drugs) by Gender

500

**Figure 14:** Count of Emergency Department Visits by Age (All Drugs) November 2021