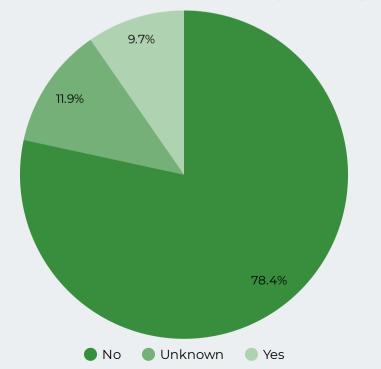

# Riverside County Overdose Fatality January - October 2021 Preliminary Data

RIVERSIDE COUNTY
RODO
OVERDOSE DATA TO ACTION PROGRAM

Figure 10: Overdose Deaths by Type-2021

Figure 12: Overdose Deaths with Evidence of Injection Drug Use- 2021