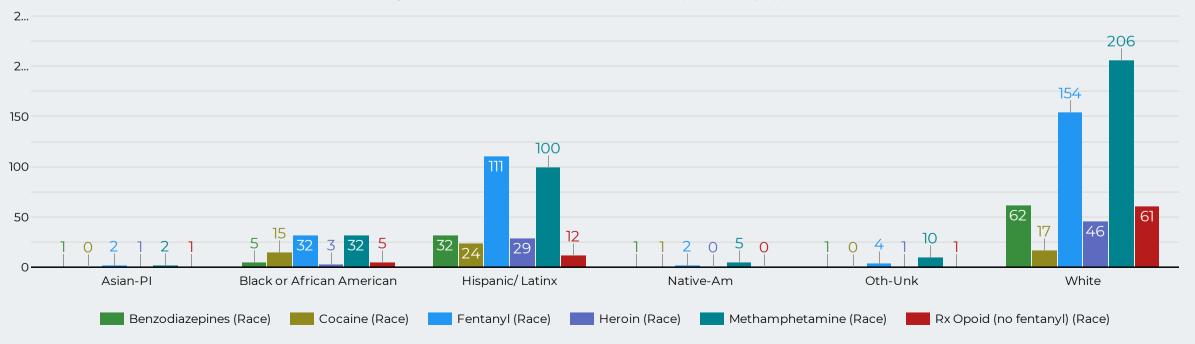

## Riverside County Overdose Fatality January - October 2020/2021 Preliminary Data

Figure 9: Fatal Overdoses by Race/Ethnicity and Drug Type\*