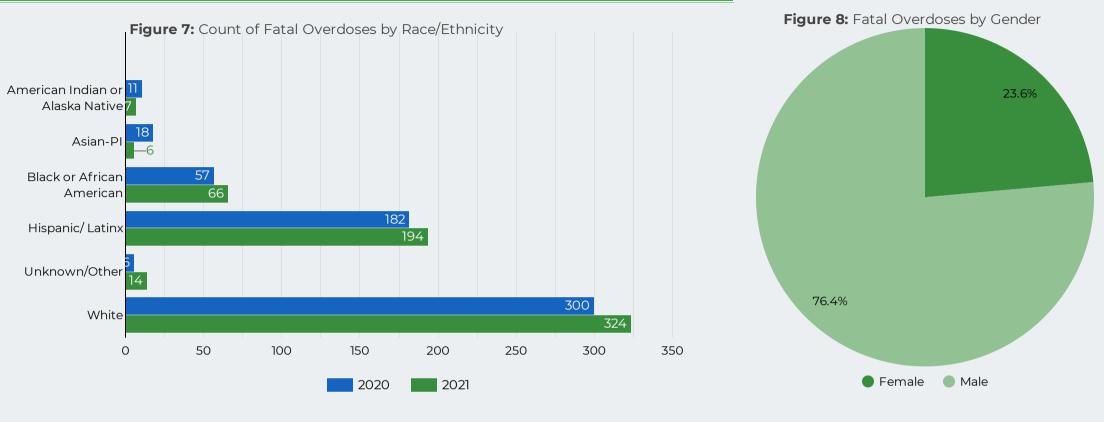

## Riverside County Overdose Fatality January - October 2020/2021 Preliminary Data

Figure 9: Fatal Overdoses by Race/Ethnicity and Drug Type\*