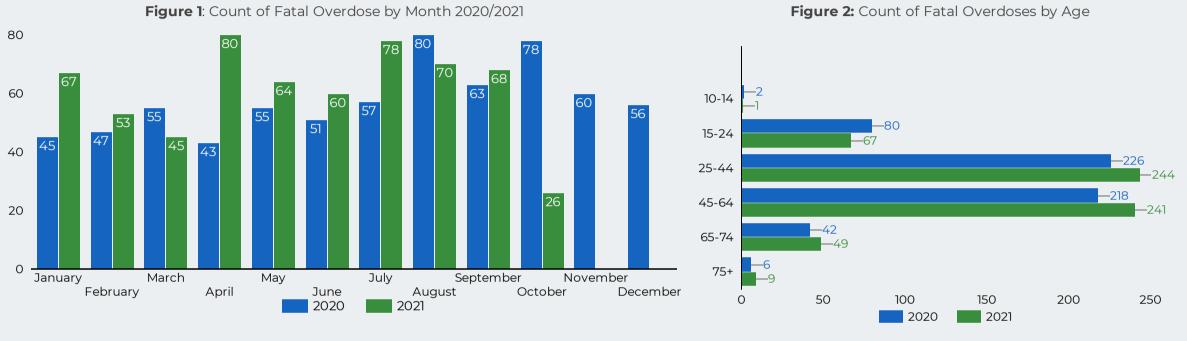

# Riverside County Overdose Fatality January - October 2020/2021 Preliminary Data

Benzodiazepines Cocaine Fentanyl <del>--</del>96 Heroin **-310** Methamphetamine Other\* Rx opioid (no fentanyl) 50 100 400 150 200 250 300 350 2020 2021