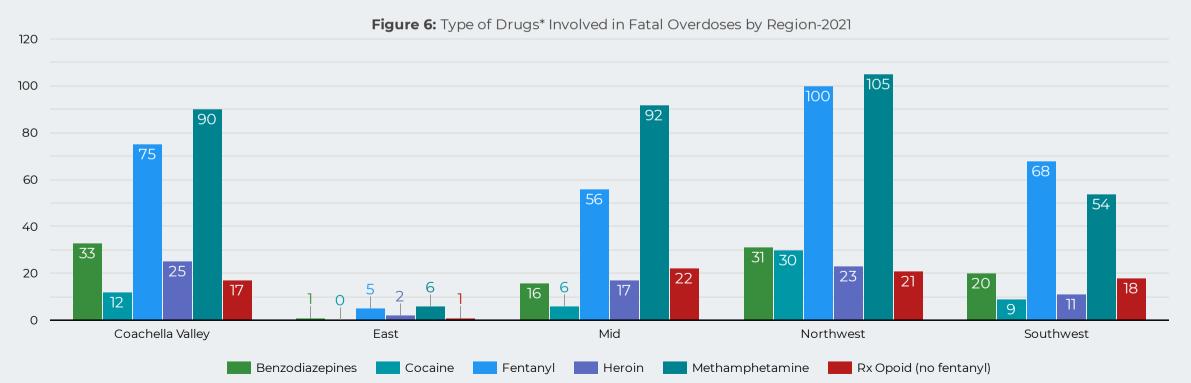

# Riverside County Overdose Fatality January - October 2021 Preliminary Data

<sup>\*</sup>The drug categories are not mutually exclusive.

<sup>\*\*</sup> A key for all the regions is found on the last page of the report.