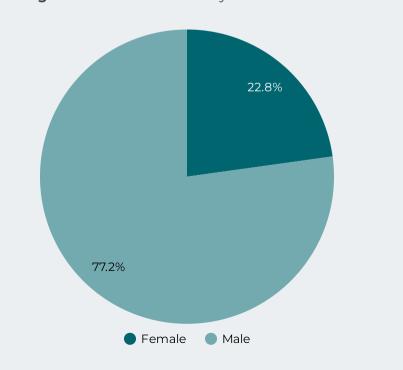

#### Overdose Fatality for Riverside County Residents January - August 2022/2023 Preliminary Data

Figure 6: Fatal Overdoses by Gender 2023

Figure 7: Overdose Deaths by Region