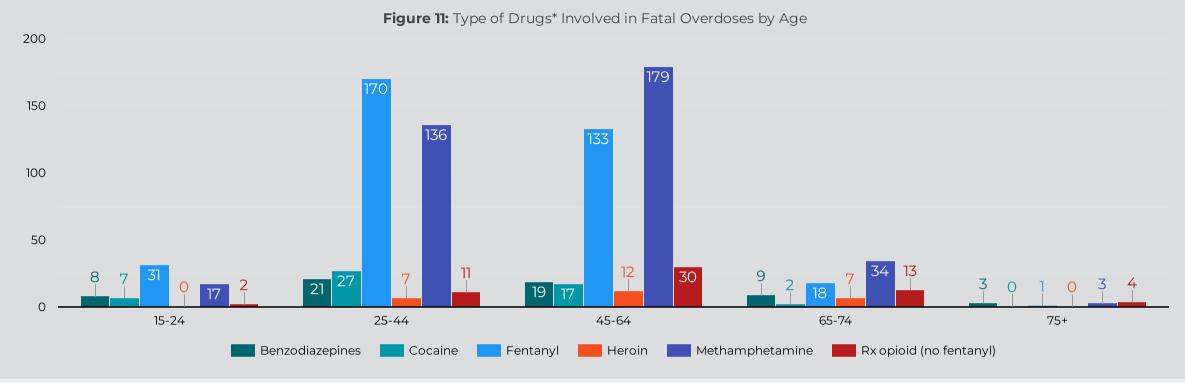

### Overdose Fatality for Riverside County Residents January - August 2023 Preliminary Data

Figure 12: Fatal Overdoses by Race / Ethnicity and Drug Type \*