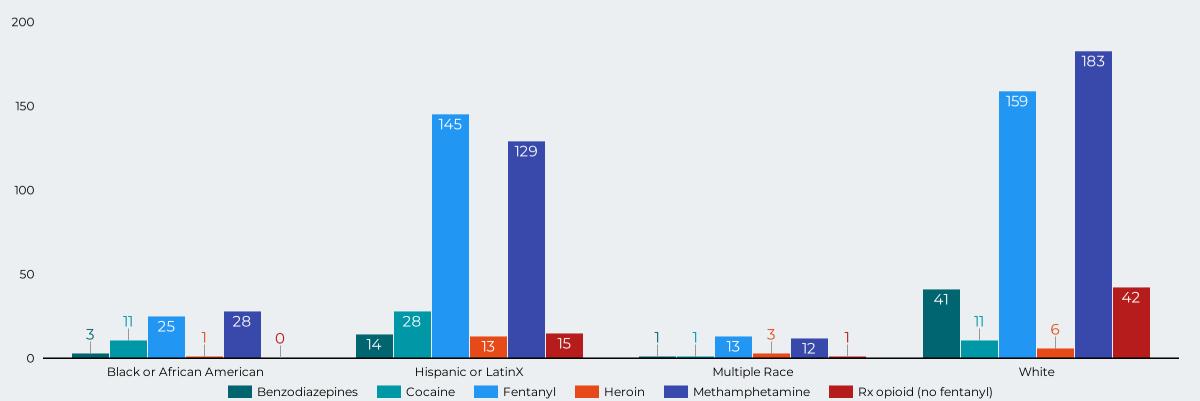

### Overdose Fatality for Riverside County Residents January - August 2023 Preliminary Data

Figure 12: Fatal Overdoses by Race / Ethnicity and Drug Type \*