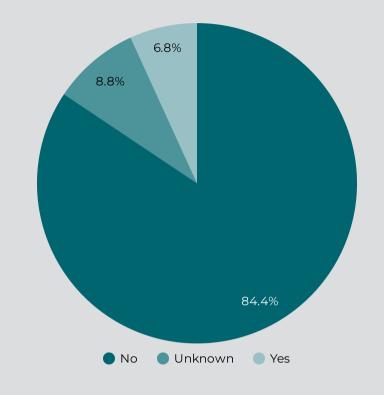

# Overdose Fatality for Riverside County Residents January - August 2023 Preliminary Data

**Figure 8:** Count Overdose Deaths\* among People Experiencing Homelessness by Year

Figure 9: Overdose Deaths with Evidence of Injection Drug Use