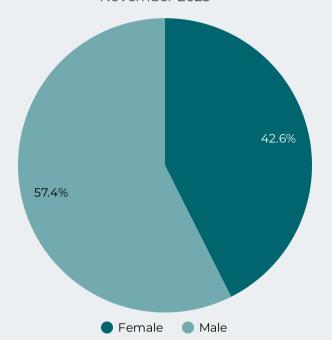

**Figure 13:** Drug-Related Emergency Department Visits (All Drugs) by Gender November 2023

Figure 15: Count of All Drug VS Opioid-Related Visits To the Emergency January 1, 2023 - November 30, 2023