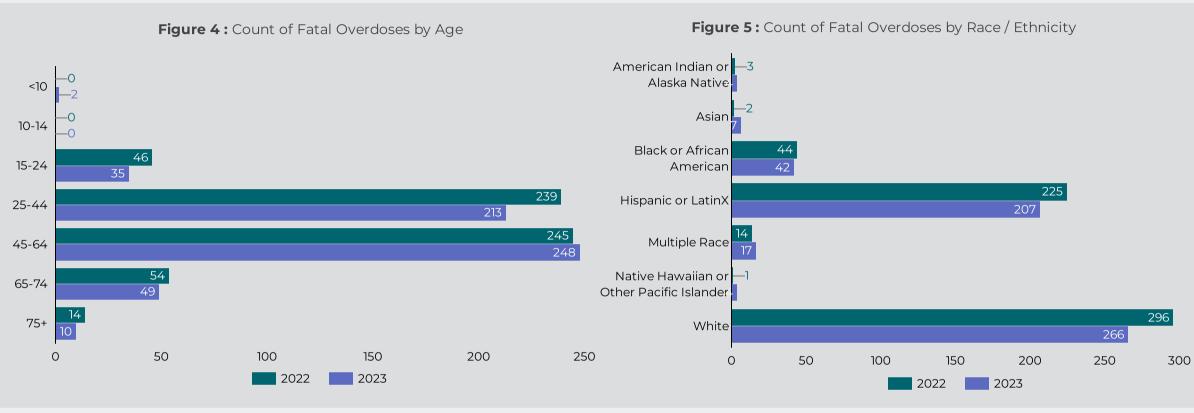

|
| OUTDOOR         | 86            | 34                                                    |
| HOTEL/MOTEL     | 21            | 14                                                    |
| VEHICLE         | 11            | 5                                                     |
| OTHER           | 24            | 13                                                    |
| UNKNOWN         | 102           | 65                                                    |

Residence: Includes decedent residence, family, friends, or any type of residence.

Values are for decedents who reside in Riverside County, place of death could have occurred in or outside of county.

#### Overdose Fatality for Riverside County Residents January - August 2022/2023 Preliminary Data





Figure 6: Fatal Overdoses by Gender 2023



Figure 7: Overdose Deaths by Region



# Overdose Fatality for Riverside County Residents January - August 2023 Preliminary Data



**Figure 8:** Count Overdose Deaths\* among People Experiencing Homelessness by Year



Figure 9: Overdose Deaths with Evidence of Injection Drug Use



Figure 10: Type of Drugs \* Involved in Fatal Overdoses by Region



<sup>\*</sup>The drug categories are not mutually exclusive.

Graph represents total fatalities in the specified year, 2023 includes January to current.

150

<sup>\*\*</sup> A key for all the regions is found on the last page of the report.

### Overdose Fatality for Riverside County Residents January - August 2023 Preliminary Data





Figure 12: Fatal Overdoses by Race / Ethnicity and Drug Type