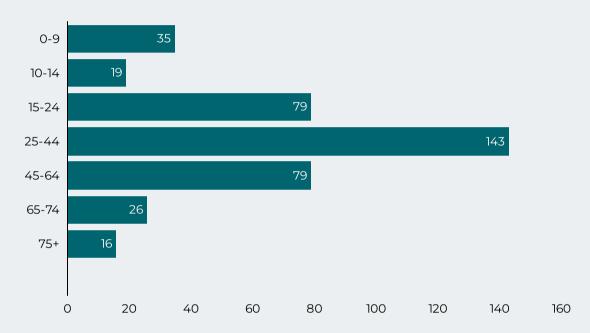

#### Riverside County Residents Emergency Department Preliminary Data

Drug Related ED Visits During the Year -January - November 2023 4,479

Opioid-Related ED Visits During the Year-January - November 2023