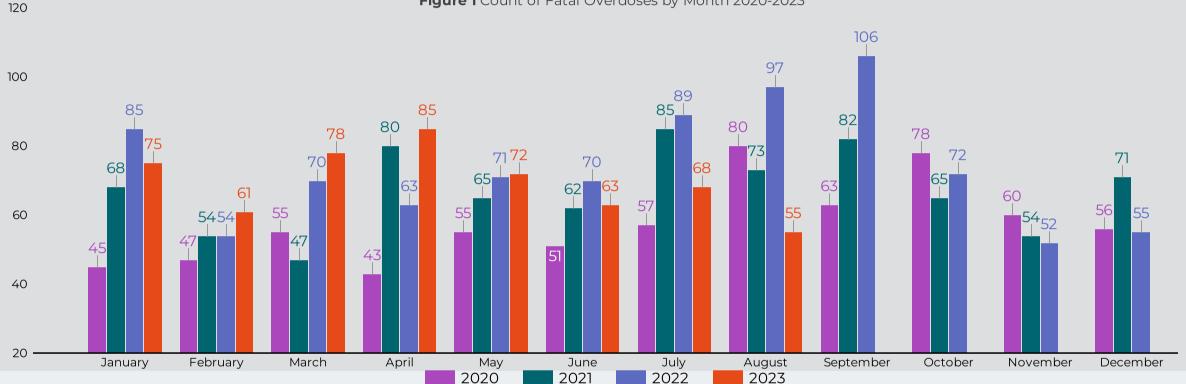

#### **Overdose Fatality for Riverside County Residents** January - August 2022/2023 Preliminary Data

Total Deaths - January - December 2022 884

Total Deaths - January - August 2023 557

Median Age - January -December 2022 45