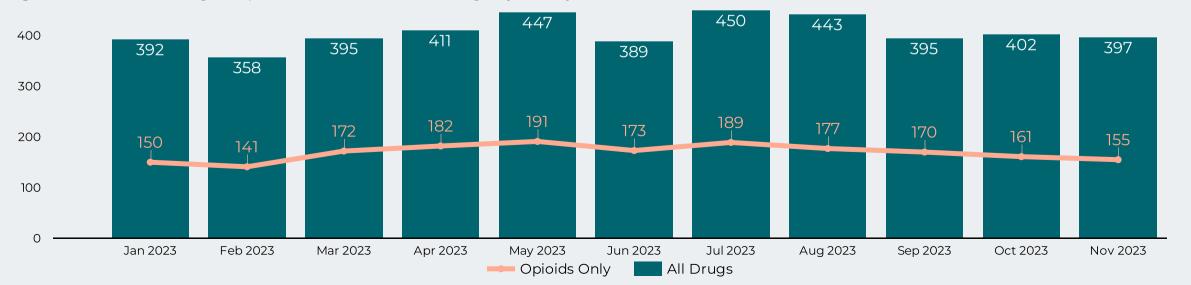

#### Riverside County Residents Emergency Department Preliminary Data

Drug Related ED Visits During the Year -January - November 2023 4,479

Opioid-Related ED Visits During the Year-January - November 2023

**Figure 13:** Drug-Related Emergency Department Visits (All Drugs) by Gender November 2023

Figure 15: Count of All Drug VS Opioid-Related Visits To the Emergency January 1, 2023 - November 30, 2023