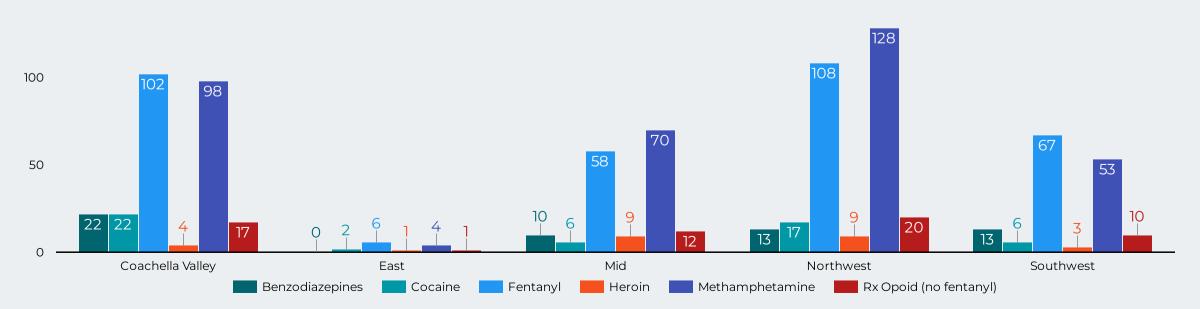

Figure 10: Type of Drugs \* Involved in Fatal Overdoses by Region

<sup>\*</sup>The drug categories are not mutually exclusive.

Graph represents total fatalities in the specified year, 2023 includes January to current.

150

<sup>\*\*</sup> A key for all the regions is found on the last page of the report.