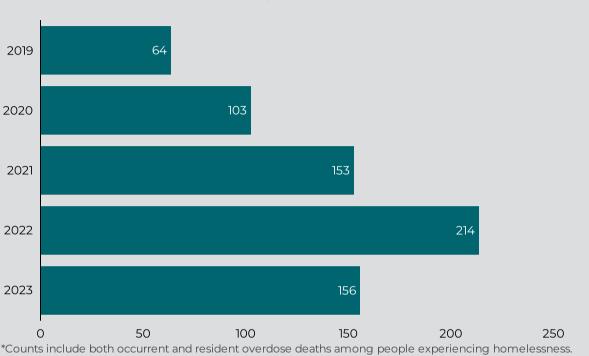

# Overdose Fatality for Riverside County Residents January - August 2023 Preliminary Data

**Figure 8:** Count Overdose Deaths\* among People Experiencing Homelessness by Year

Figure 9: Overdose Deaths with Evidence of Injection Drug Use