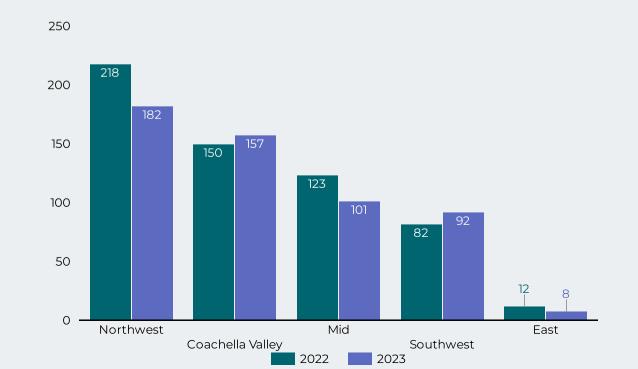

#### Overdose Fatality for Riverside County Residents January - August 2022/2023 Preliminary Data

Figure 6: Fatal Overdoses by Gender 2023

Figure 7: Overdose Deaths by Region

150

<sup>\*\*</sup> A key for all the regions is found on the last page of the report.