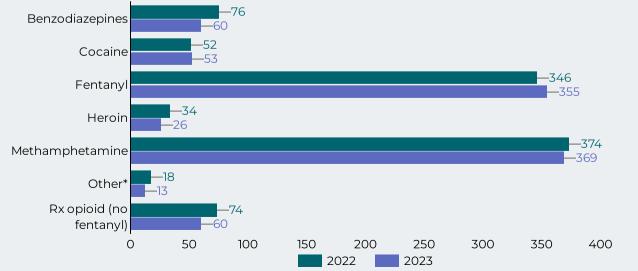

Median Age - January -August 2023

47

Figure 2: Count of Fatal Overdoses by Drug Class \*

\*The drug categories are not mutually exclusive with the exception of other (overdoses that did not involve any other drug category)