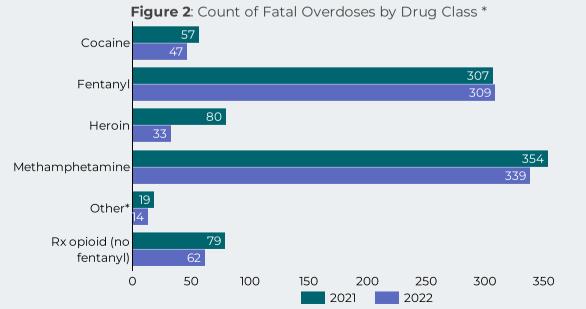

Residence: Includes decedent residence, family, friends, or any type of residence.

Values are for decedents who reside in Riverside County, place of death could have occurred in or outside of county.

\*The drug categories are not mutually exclusive with the exception of other (overdoses that did not involve any other drug category)