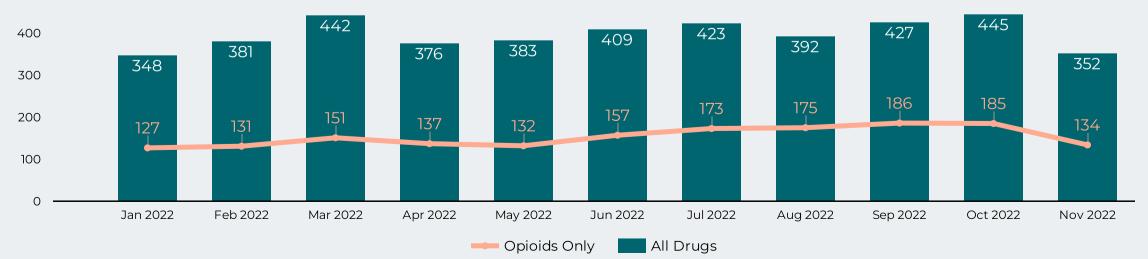

Drug Related ED Visits During the Year -

January- November 2022

4,378

Figure 13: Count of Drug-Related Emergency Department Visits by Age (All Drugs) November 2022

Figure 14: Count of All Drug VS Opioid-Related Visits To the Emergency Department January 1, 2022 - November 30, 2022