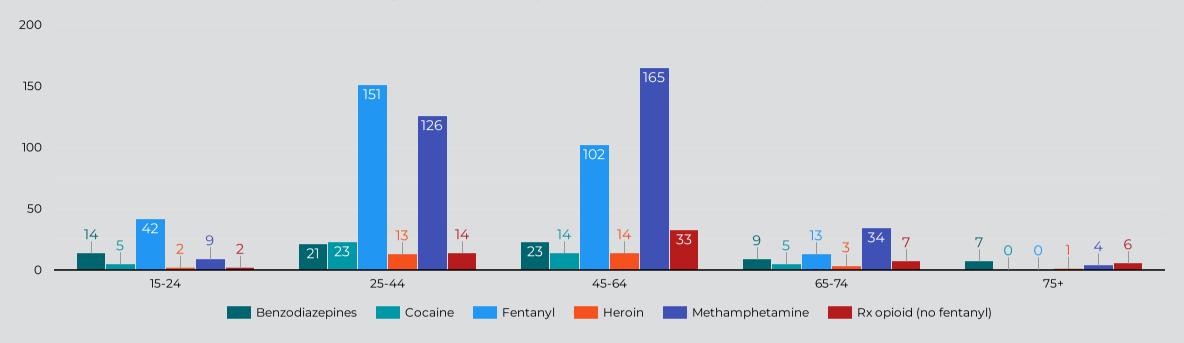

## Overdose Fatality for Riverside County Residents January - September 2022 Preliminary Data

Figure 10: Type of Drugs\* Involved in Fatal Overdoses by Age

Figure 11: Fatal Overdoses by Race / Ethnicity and Drug Type \*