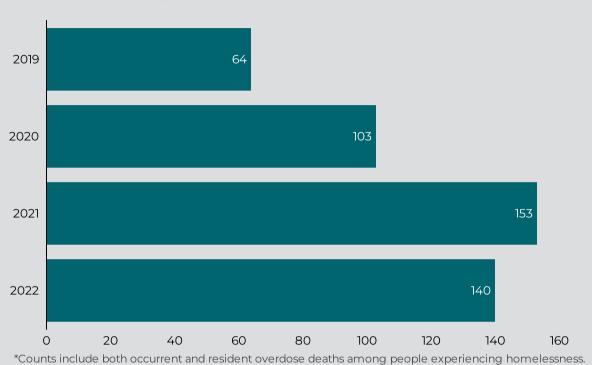

### **Overdose Fatality for Riverside County Residents** January - September 2022 Preliminary Data

Figure 8: Overdose Deaths with Evidence of Injection Drug Use

Figure 7: Count Overdose Deaths\* among People Experiencing Homelessness by Year - January 2019-September 2022