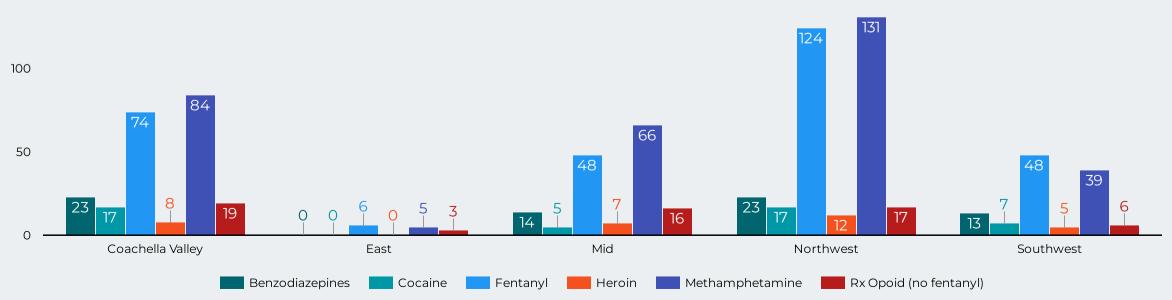

**Figure 9:** Type of Drugs \* Involved in Fatal Overdoses by Region

\*The drug categories are not mutually exclusive.

150

\*\* A key for all the regions is found on the last page of the report.