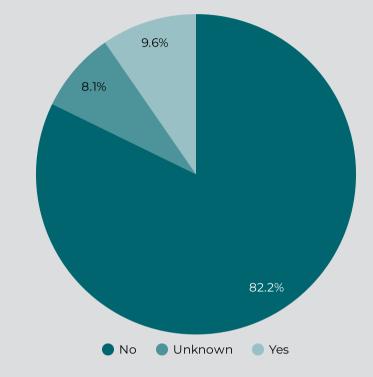

### **Overdose Fatality for Riverside County Residents** January - September 2022 Preliminary Data

Figure 8: Overdose Deaths with Evidence of Injection Drug Use

Figure 7: Count Overdose Deaths\* among People Experiencing Homelessness by Year - January 2019-September 2022