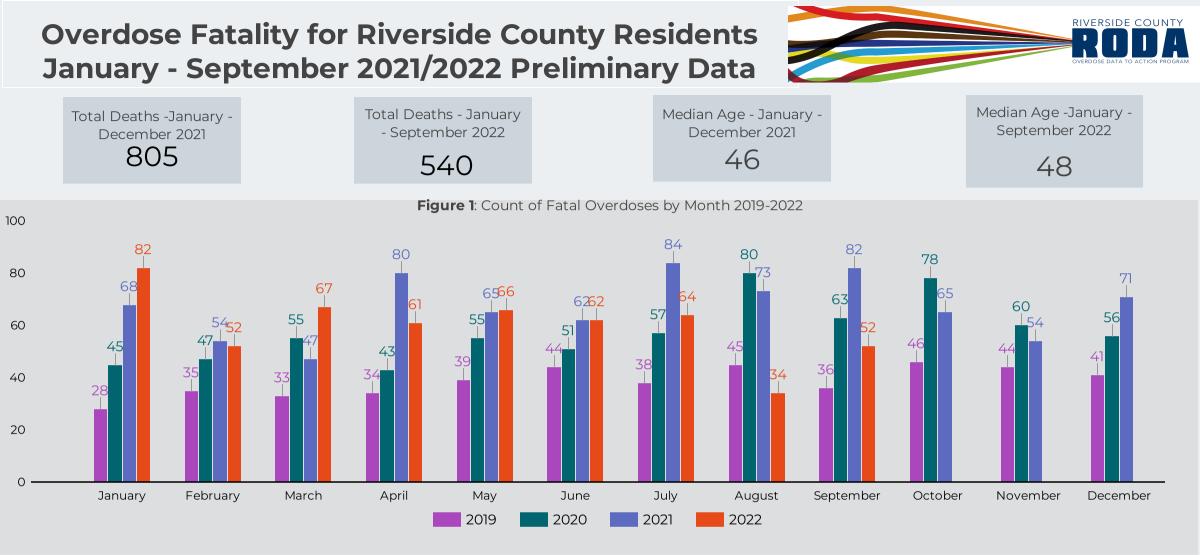

## Overdose Fatality for Riverside County Residents January - September 2021/2022 Preliminary Data

Figure 3 : Count of Fatal Overdoses by Age

Figure 5: Fatal Overdoses by Gender 2022

American Indian o Alaska Native Asian-Pl<sup>\*</sup> 70 Black or African American 195 Hispanic/Latinx 199 323 White 274 0 50 100 150 200 250 300 350 2022 2021 \*Asian and Pacific Islander are reported together due to small numbers