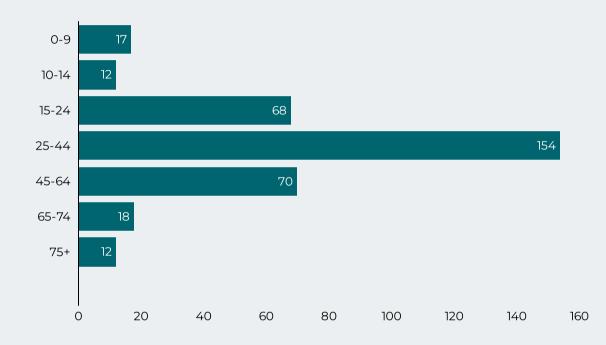

## Overdose Fatality for Riverside County Residents January - September 2021/2022 Preliminary Data

Figure 3 : Count of Fatal Overdoses by Age

Figure 5: Fatal Overdoses by Gender 2022

American Indian o Alaska Native Asian-Pl<sup>\*</sup> 70 Black or African American 195 Hispanic/Latinx 199 323 White 274 0 50 100 150 200 250 300 350 2022 2021 \*Asian and Pacific Islander are reported together due to small numbers