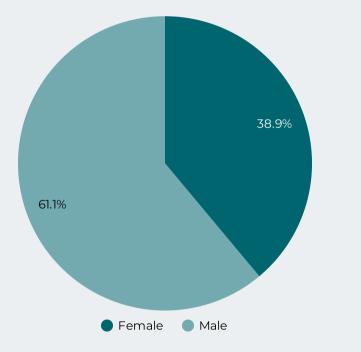

## Overdose Fatality for Riverside County Residents January - September 2021/2022 Preliminary Data

Figure 3 : Count of Fatal Overdoses by Age

Figure 5: Fatal Overdoses by Gender 2022

American Indian o Alaska Native Asian-Pl<sup>\*</sup> 70 Black or African American 195 Hispanic/Latinx 199 323 White 274 0 50 100 150 200 250 300 350 2022 2021 \*Asian and Pacific Islander are reported together due to small numbers