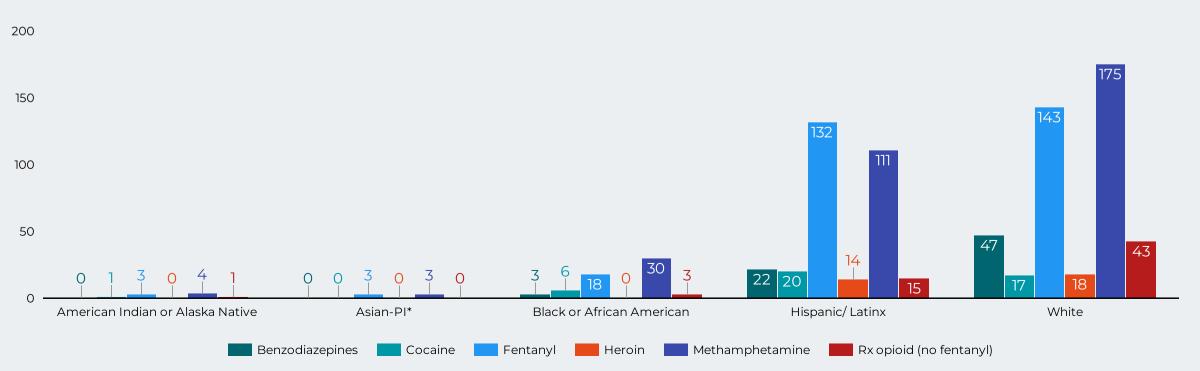

## Overdose Fatality for Riverside County Residents January - September 2022 Preliminary Data

Figure 10: Type of Drugs\* Involved in Fatal Overdoses by Age

Figure 11: Fatal Overdoses by Race / Ethnicity and Drug Type \*