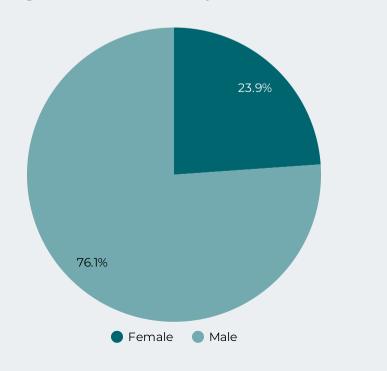

## Overdose Fatality for Riverside County Residents January - September 2021/2022 Preliminary Data

Figure 3 : Count of Fatal Overdoses by Age

Figure 5: Fatal Overdoses by Gender 2022

American Indian o Alaska Native Asian-Pl<sup>\*</sup> 70 Black or African American 195 Hispanic/Latinx 199 323 White 274 0 50 100 150 200 250 300 350 2022 2021 \*Asian and Pacific Islander are reported together due to small numbers