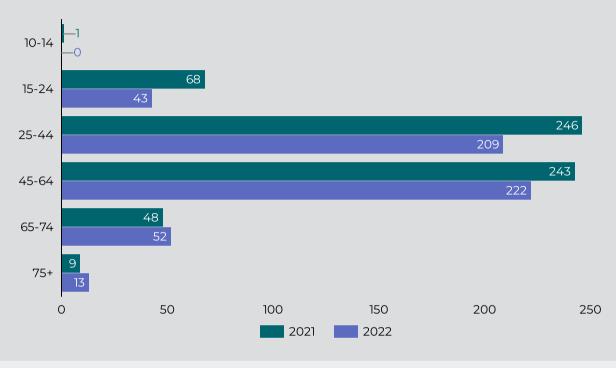

## Overdose Fatality for Riverside County Residents January - September 2021/2022 Preliminary Data

Figure 3 : Count of Fatal Overdoses by Age

Figure 5: Fatal Overdoses by Gender 2022

American Indian o Alaska Native Asian-Pl<sup>\*</sup> 70 Black or African American 195 Hispanic/Latinx 199 323 White 274 0 50 100 150 200 250 300 350 2022 2021 \*Asian and Pacific Islander are reported together due to small numbers