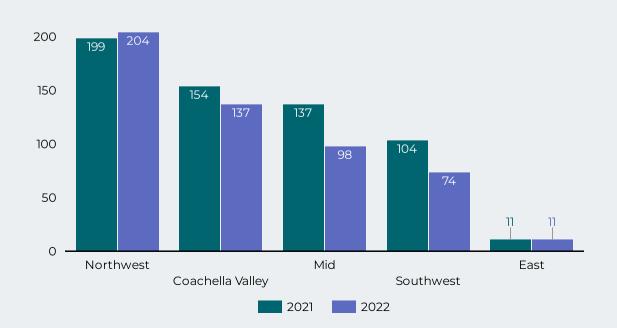

esidence: Includes decedent residence, family, friends, or any type of residence.

Values are for decedents who reside in Riverside County, place of death could have occurred in or outside of county.

\*The drug categories are not mutually exclusive with the exception of other (overdoses that did not involve any other drug category)

## Overdose Fatality for Riverside County Residents January - September 2021/2022 Preliminary Data



Figure 3 : Count of Fatal Overdoses by Age





Figure 5: Fatal Overdoses by Gender 2022



American Indian o Alaska Native Asian-Pl<sup>\*</sup> 70 Black or African American 195 Hispanic/Latinx 199 323 White 274 0 50 100 150 200 250 300 350 2022 2021 \*Asian and Pacific Islander are reported together due to small numbers

Figure 6: Overdose Deaths by Region



250

### **Overdose Fatality for Riverside County Residents** January - September 2022 Preliminary Data



Figure 8: Overdose Deaths with Evidence of Injection Drug Use

Figure 7: Count Overdose Deaths\* among People Experiencing Homelessness by Year - January 2019-September 2022





**Figure 9:** Type of Drugs \* Involved in Fatal Overdoses by Region



\*The drug categories are not mutually exclusive.

150

\*\* A key for all the regions is found on the last page of the report.

## Overdose Fatality for Riverside County Residents January - September 2022 Preliminary Data



Figure 10: Type of Drugs\* Involved in Fatal Overdoses by Age



Figure 11: Fatal Overdoses by Race / Ethnicity and Drug Type \*



#### Riverside County Residents Emergency Department Preliminary Data

RIVERSIDE C