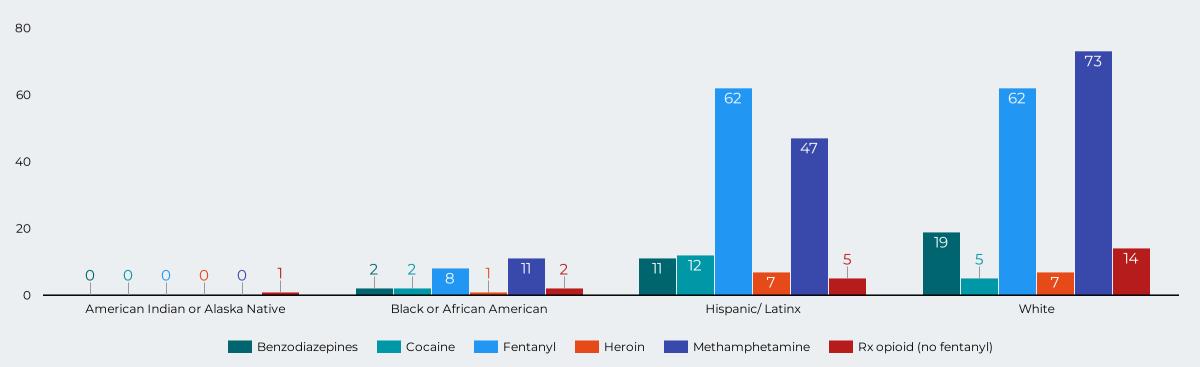

# Overdose Fatality for Riverside County Residents January - April 2022 Preliminary Data

Figure 10: Type of Drugs\* Involved in Fatal Overdoses by Age

Figure 11: Fatal Overdoses by Race / Ethnicity and Drug Type \*

\*The drug categories are not mutually exclusive.

\*\* A key for all the regions is found on the last page of the report.