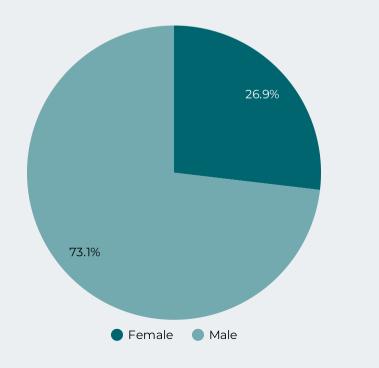

# Overdose Fatality for Riverside County Residents January - April 2021/2022 Preliminary Data

Figure 3 : Count of Fatal Overdoses by Age

Figure 5: Fatal Overdoses by Gender 2022

\*Asian and Pacific Islander are reported together due to small numbers