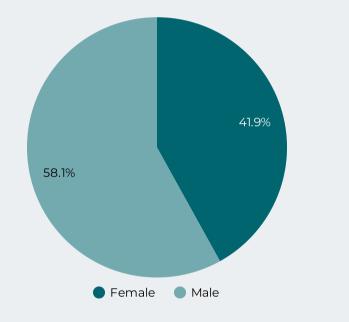

# Overdose Fatality for Riverside County Residents January - April 2021/2022 Preliminary Data

Figure 3 : Count of Fatal Overdoses by Age

Figure 5: Fatal Overdoses by Gender 2022

\*Asian and Pacific Islander are reported together due to small numbers