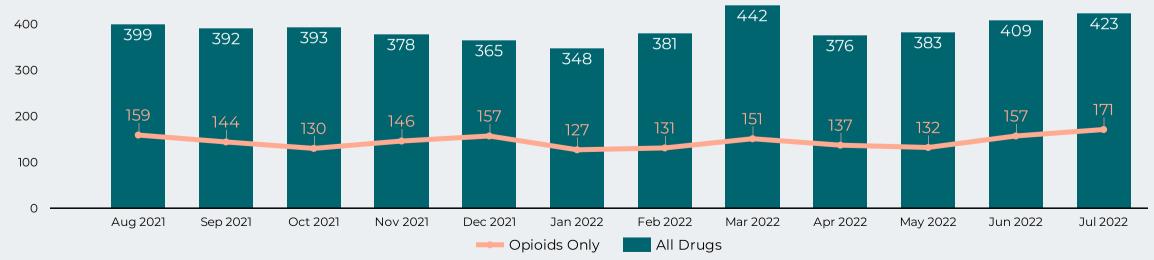

### Riverside County Residents Emergency Department August 1, 2021 - July 31, 2022, Preliminary Data

Drug Related ED Visits During Year -2022

2,762

#### Figure 14: Count of All Drug VS Opioid-Related Visits To Emergency Department

Figure 13: Count of Drug-Related Emergency Department Visits by Age (All Drugs) July 2022

Opioid Related ED Visits During Year-2022 1,006