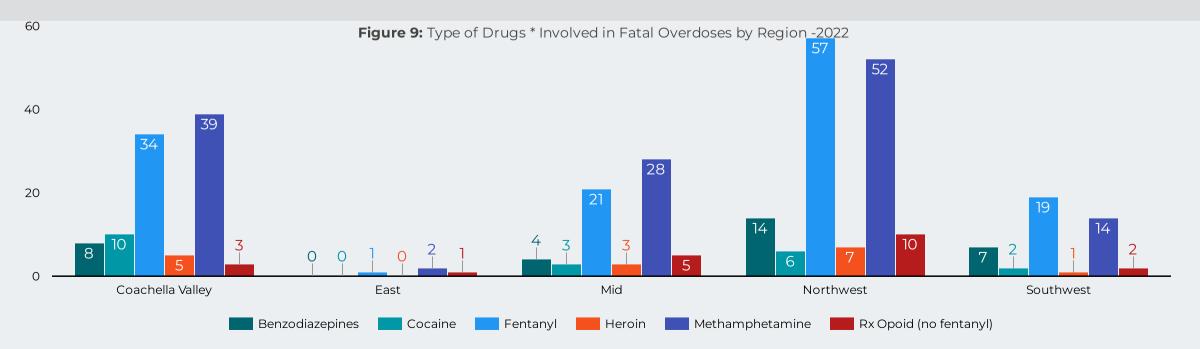

# Overdose Fatality for Riverside County Residents January - April 2022 Preliminary Data

Figure 10: Type of Drugs\* Involved in Fatal Overdoses by Age

Figure 11: Fatal Overdoses by Race / Ethnicity and Drug Type \*

\*The drug categories are not mutually exclusive.

\*\* A key for all the regions is found on the last page of the report.