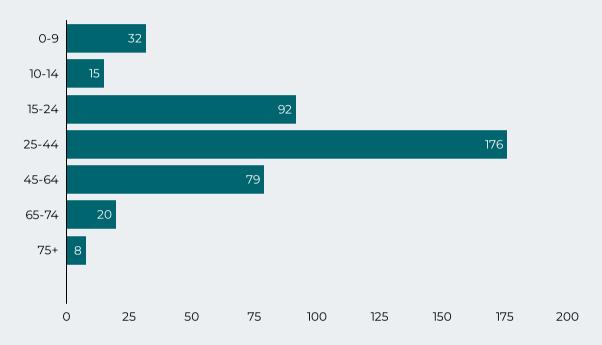

# Overdose Fatality for Riverside County Residents January - April 2021/2022 Preliminary Data

Figure 3 : Count of Fatal Overdoses by Age

Figure 5: Fatal Overdoses by Gender 2022

\*Asian and Pacific Islander are reported together due to small numbers