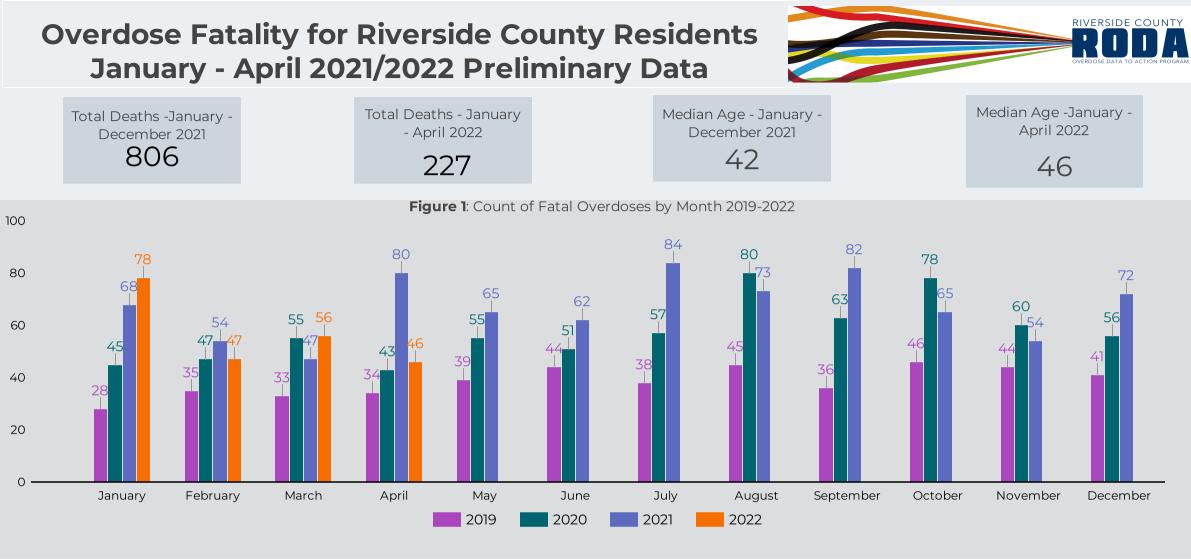

# Overdose Fatality for Riverside County Residents January - April 2021/2022 Preliminary Data

Figure 3 : Count of Fatal Overdoses by Age

Figure 5: Fatal Overdoses by Gender 2022

\*Asian and Pacific Islander are reported together due to small numbers