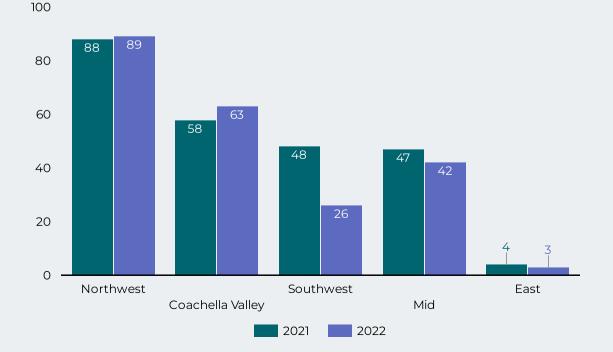

Figure 6: Overdose Deaths by Region

\*The drug categories are not mutually exclusive.

\*\* A key for all the regions is found on the last page of the report.