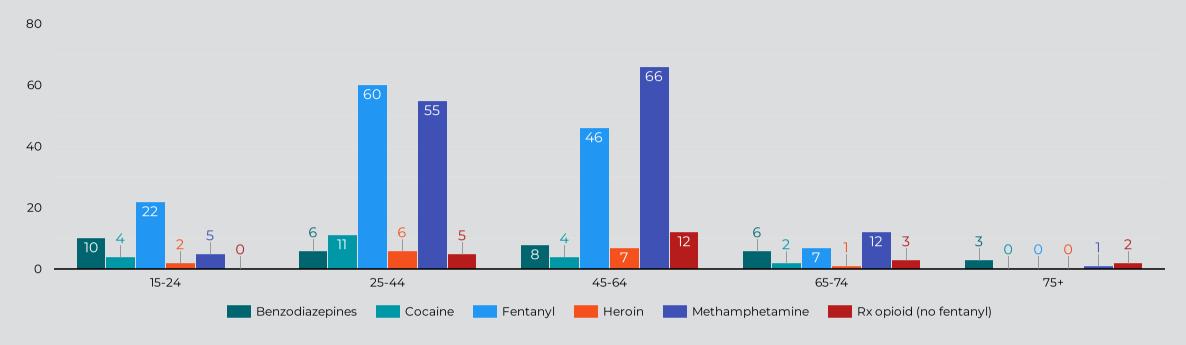

# Overdose Fatality for Riverside County Residents January - April 2022 Preliminary Data

Figure 10: Type of Drugs\* Involved in Fatal Overdoses by Age

Figure 11: Fatal Overdoses by Race / Ethnicity and Drug Type \*

\*The drug categories are not mutually exclusive.

\*\* A key for all the regions is found on the last page of the report.