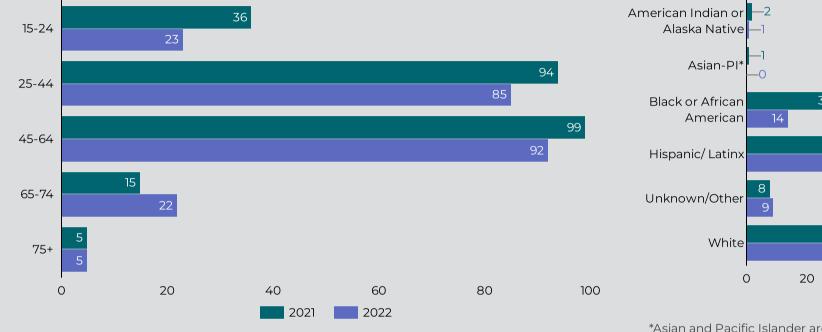

# Overdose Fatality for Riverside County Residents January - April 2021/2022 Preliminary Data

Figure 3 : Count of Fatal Overdoses by Age

Figure 5: Fatal Overdoses by Gender 2022

\*Asian and Pacific Islander are reported together due to small numbers