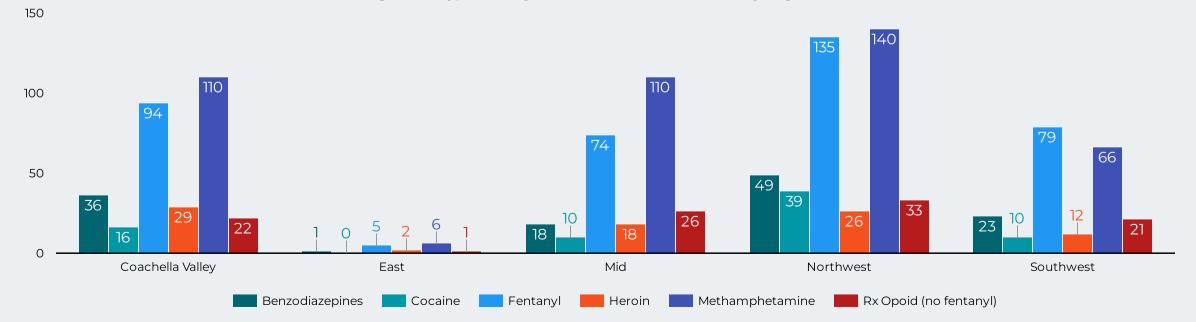

<sup>\*</sup>The drug categories are not mutually exclusive.

<sup>\*\*</sup> A key for all the regions is found on the last page of the report.

Figure 16: Fatal Overdoses by Race/Ethnicity and Drug Type\*