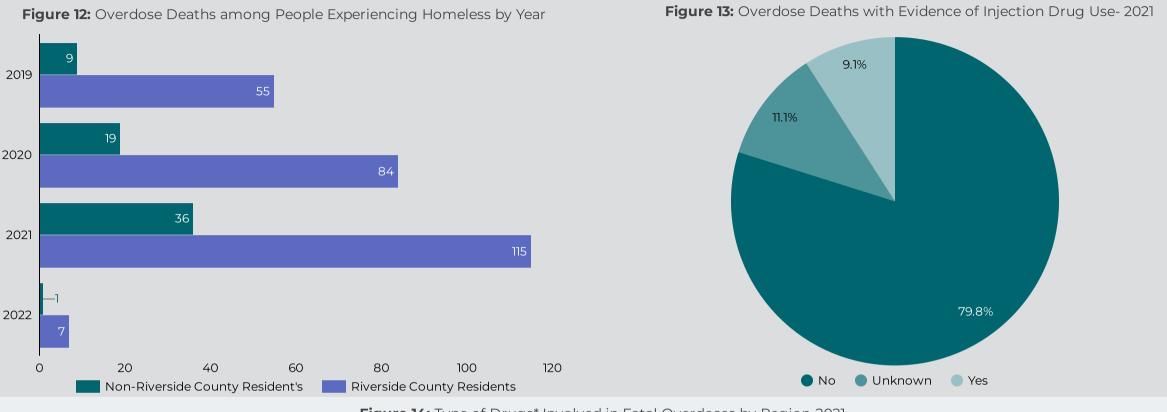

| 87            | 40                            |
| HOTEL/MOTEL    | 34            | 28                            |
| VEHICLE        | 12            | 10                            |
| OTHER          | 16            | 14                            |
| UNKNOWN        | 267           | 221                           |

Residence: Includes decedent residence, family, friends, or any type of residence.

Values are for decedents who reside in Riverside County, place of death could have occurred in or outside of county.



Figure 8: Count of Fatal Overdoses by Age

<10 10-14 104 15-24 76 263 25-44 300 265 45-64 65-74 50 100 150 200 250 300 350 2020 2021

Figure 9: Count of Fatal Overdoses by Race/Ethnicity



Figure 10: Fatal Overdoses by Gender-2021



Figure 11: Overdose Deaths by Region











<sup>\*</sup>The drug categories are not mutually exclusive.

<sup>\*\*</sup> A key for all the regions is found on the last page of the report.





Figure 16: Fatal Overdoses by Race/Ethnicity and Drug Type\*



#### Riverside County Residents' Emergency Department May 2021 - March 2022 Preliminary Data



**Figure 17:** Drug-Related Emergency Department Visits (All Drugs) by Gender March 2022

**Figure 18:** Count of Drug-Related Emergency Department Visits by Age (All Drugs) March 2022



Figure 19: Count of All Drug VS Opioid-Related Visits To Emergency Department



### **Riverside County Region Key**



| Coronita Northwest  Eastvale Northwest  El Cerrito Northwest  El Sobrante Northwest  Good Hope Northwest  Home Gardens Northwest  Jurupa Valley Northwest  Lake Mathews Northw