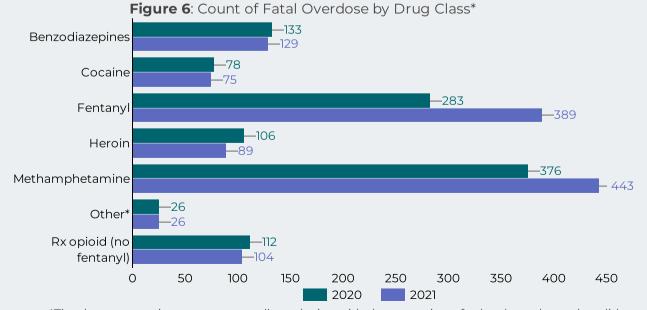

Figure 3: Count of Fatal Overdoses by Race/Ethnicity

Figure 4: Overdose Deaths by Region

Total Deaths -2021
769

Drug Related ED Visits
During Year -2022

1,168

Opioid Related ED
Visits During Year-2022

393

\*The drug categories are not mutually exclusive with the exception of other (overdoses that did not involve any other drug category)