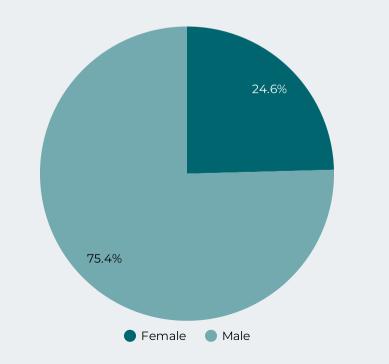

<10 10-14 104 15-24 76 263 25-44 300 265 45-64 65-74 50 100 150 200 250 300 350 2020 2021

Figure 9: Count of Fatal Overdoses by Race/Ethnicity

Figure 10: Fatal Overdoses by Gender-2021

Figure 11: Overdose Deaths by Region