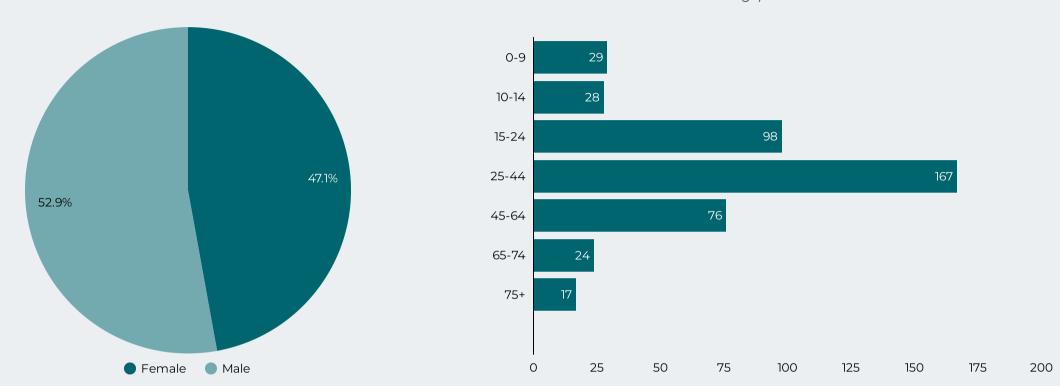

#### Riverside County Residents' Emergency Department May 2021 - March 2022 Preliminary Data

**Figure 17:** Drug-Related Emergency Department Visits (All Drugs) by Gender March 2022

**Figure 18:** Count of Drug-Related Emergency Department Visits by Age (All Drugs) March 2022