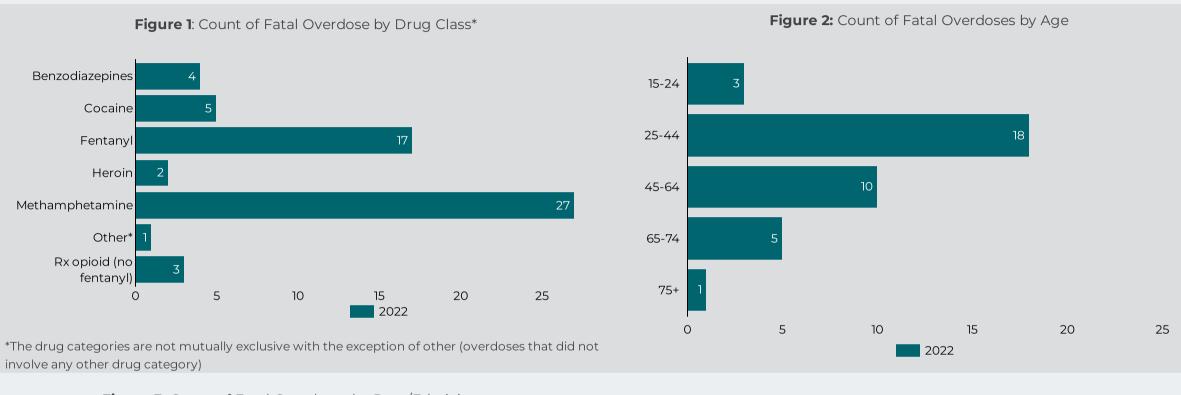

Figure 3: Count of Fatal Overdoses by Race/Ethnicity

Figure 4: Overdose Deaths by Region

Total Deaths -2021
769

Drug Related ED Visits
During Year -2022

1,168

Opioid Related ED
Visits During Year-2022

393

\*The drug categories are not mutually exclusive with the exception of other (overdoses that did not involve any other drug category)