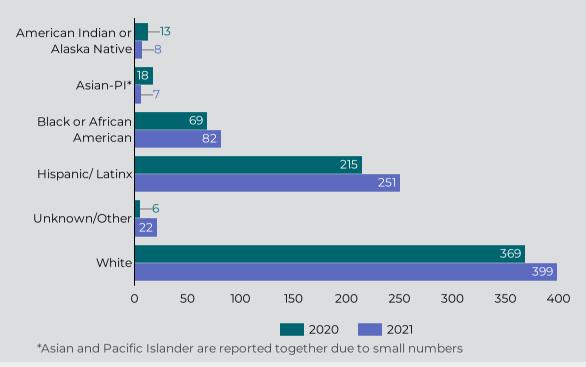

<10 10-14 104 15-24 76 263 25-44 300 265 45-64 65-74 50 100 150 200 250 300 350 2020 2021

Figure 9: Count of Fatal Overdoses by Race/Ethnicity

Figure 10: Fatal Overdoses by Gender-2021

Figure 11: Overdose Deaths by Region