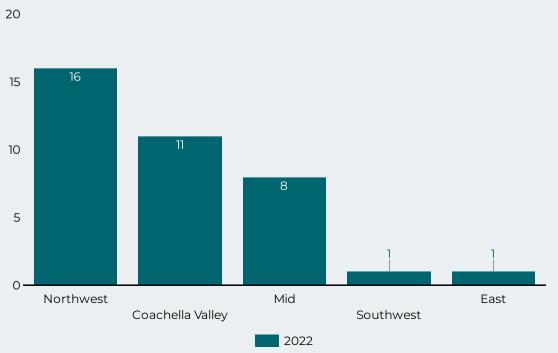

Figure 3: Count of Fatal Overdoses by Race/Ethnicity

Figure 4: Overdose Deaths by Region

Total Deaths -2021
769

Drug Related ED Visits
During Year -2022

1,168

Opioid Related ED
Visits During Year-2022

393

\*The drug categories are not mutually exclusive with the exception of other (overdoses that did not involve any other drug category)