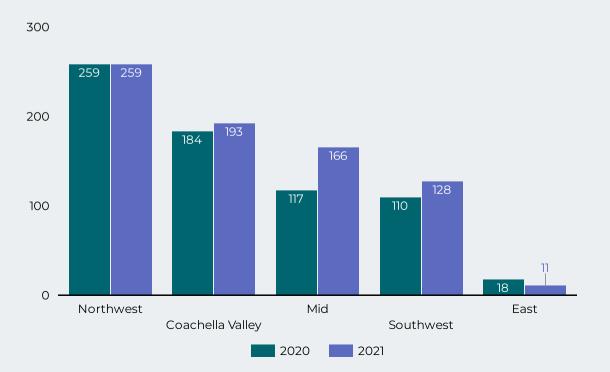

<10 10-14 104 15-24 76 263 25-44 300 265 45-64 65-74 50 100 150 200 250 300 350 2020 2021

Figure 9: Count of Fatal Overdoses by Race/Ethnicity

Figure 10: Fatal Overdoses by Gender-2021

Figure 11: Overdose Deaths by Region

<sup>\*</sup>The drug categories are not mutually exclusive.

<sup>\*\*</sup> A key for all the regions is found on the last page of the report.

Figure 16: Fatal Overdoses by Race/Ethnicity and Drug Type\*