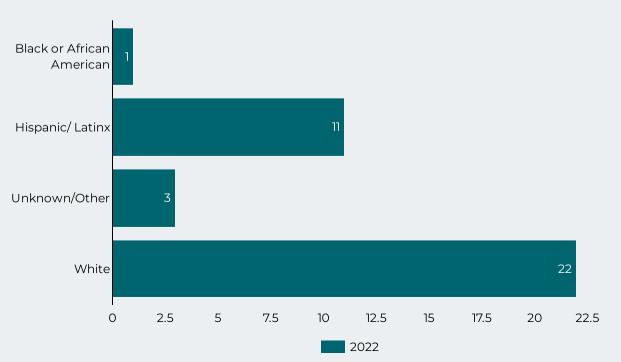

Figure 3: Count of Fatal Overdoses by Race/Ethnicity

Figure 4: Overdose Deaths by Region

Total Deaths -2021
769

Drug Related ED Visits
During Year -2022

1,168

Opioid Related ED
Visits During Year-2022

393

\*The drug categories are not mutually exclusive with the exception of other (overdoses that did not involve any other drug category)