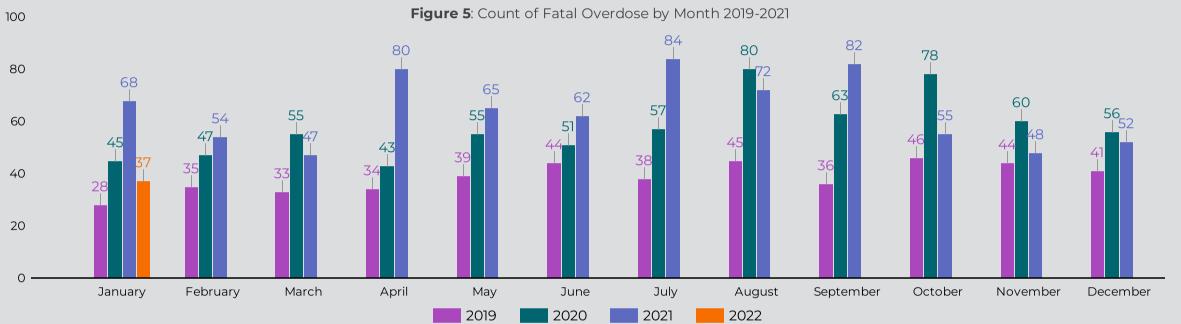

Figure 3: Count of Fatal Overdoses by Race/Ethnicity



Figure 4: Overdose Deaths by Region







Total Deaths -2021
769

Drug Related ED Visits
During Year -2022

1,168

Opioid Related ED
Visits During Year-2022

393





\*The drug categories are not mutually exclusive with the exception of other (overdoses that did not involve any other drug category)

Table 7: Place of Death-2021

| Place Of Death | Count (Total) | Count (Excluding<br>Homeless) |
|----------------|---------------|-------------------------------|
| RESIDENCE      | 353           | 341                           |
| OUTDOOR        | 87            | 40                            |
| HOTEL/MOTEL    | 34            | 28                            |
| VEHICLE        | 12            | 10                            |
| OTHER          | 16            | 14                            |
| UNKNOWN        | 267           | 221                           |

Residence: Includes decedent residence, family, friends, or any type of residence.

Values are