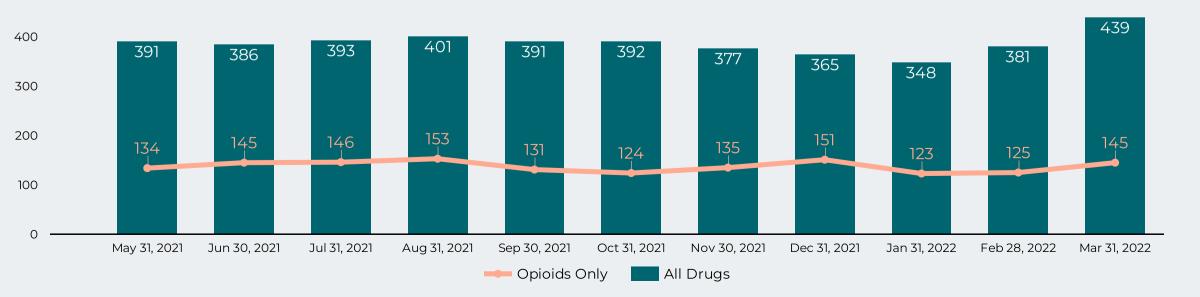

24 76 263 25-44 300 265 45-64 65-74 50 100 150 200 250 300 350 2020 2021

Figure 9: Count of Fatal Overdoses by Race/Ethnicity



Figure 10: Fatal Overdoses by Gender-2021



Figure 11: Overdose Deaths by Region











<sup>\*</sup>The drug categories are not mutually exclusive.

<sup>\*\*</sup> A key for all the regions is found on the last page of the report.





Figure 16: Fatal Overdoses by Race/Ethnicity and Drug Type\*



#### Riverside County Residents' Emergency Department May 2021 - March 2022 Preliminary Data



**Figure 17:** Drug-Related Emergency Department Visits (All Drugs) by Gender March 2022

**Figure 18:** Count of Drug-Related Emergency Department Visits by Age (All Drugs) March 2022



Figure 19: Count of All Drug VS Opioid-Related Visits To Emergency Department



### **Riverside County Region Key**



| Coronita Northwest  Eastvale Northwest  El Cerrito Northwest  El Sobrante Northwest  Good Hope Northwest  Home Gardens Northwest  Jurupa Valley Northwest  Lake Mathews Northwest  Lakeview Northwest  March ARB Northwest  Moreno Valley Northwest  Northwest |
|-------------------------------------------------------------------------------------------------------------------------------------------------------------------------------------------------------------------------------------------------------------------------------------------------------------------------------------------------------------------------------------------------------------------------------------------------------------------------------------------------------|
| Eastvale