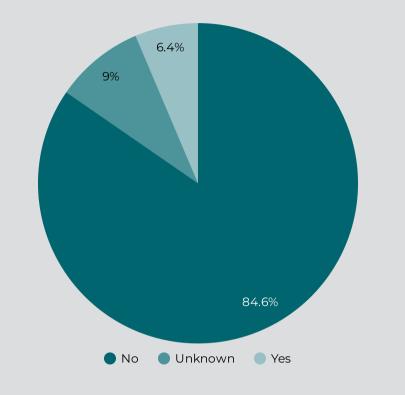

### Overdose Fatality for Riverside County Residents January - September 2023 Preliminary Data

**Figure 8:** Count Overdose Deaths\* among People Experiencing Homelessness by Year

Figure 9: Overdose Deaths with Evidence of Injection Drug Use