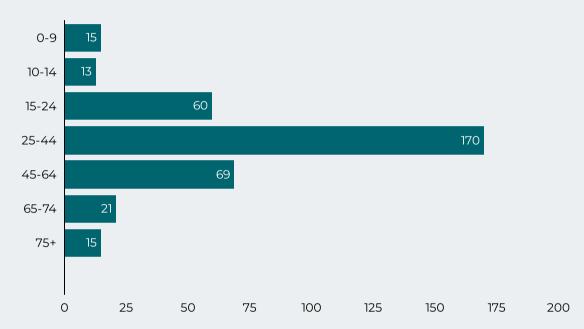

#### Overdose Fatality for Riverside County Residents January - September 2022/2023 Preliminary Data

Figure 5: Count of Fatal Overdoses by Race / Ethnicity Figure 4: Count of Fatal Overdoses by Age American Indian or Alaska Native <10 Asian 10-14 Black or African 15-24 American 264 293 Hispanic or LatinX 25-44 232 228 287 Multiple Race 45-64 274 Native Hawaiian or 65-74 55 Other Pacific Islander 349 75+ White 50 100 150 200 250 300 50 100 150 200 250 300 350 2022 2023 2022 2023