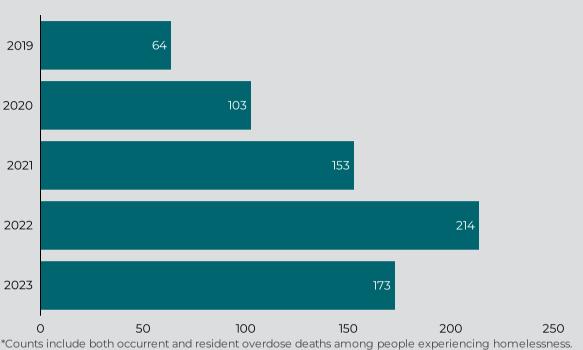

### Overdose Fatality for Riverside County Residents January - September 2023 Preliminary Data

**Figure 8:** Count Overdose Deaths\* among People Experiencing Homelessness by Year

Figure 9: Overdose Deaths with Evidence of Injection Drug Use