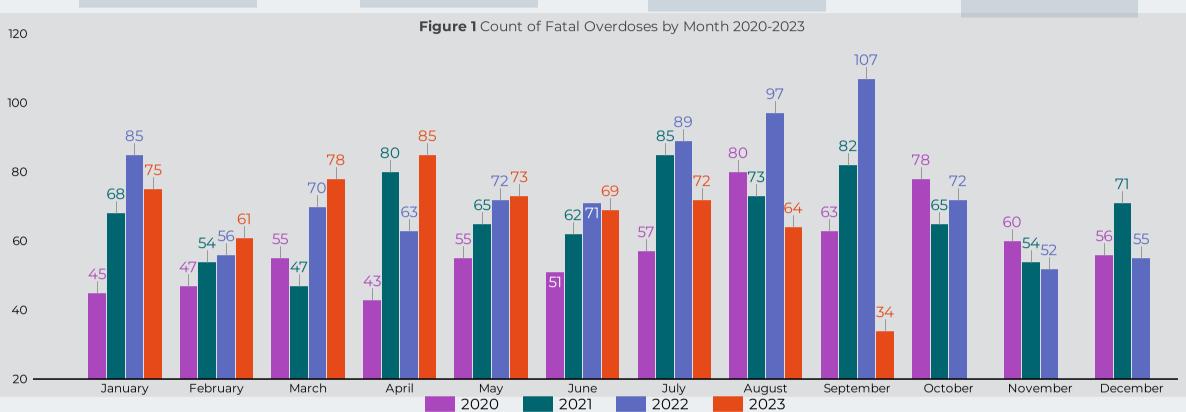

# Overdose Fatality for Riverside County Residents January - September 2022/2023 Preliminary Data

Total Deaths - January - December 2022

Total Deaths - 2023

Median Age - January December 2022
46

Median Age -2023