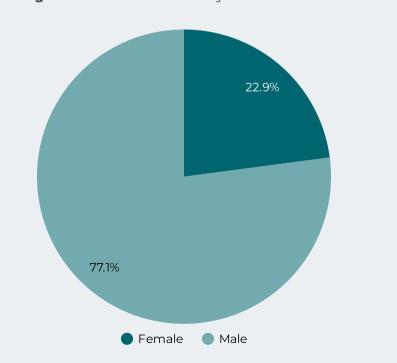

| 71                                                    |

Residence: Includes decedent residence, family, friends, or any type of residence.

Values are for decedents who reside in Riverside County, place of death could have occurred in or outside of county.

#### Overdose Fatality for Riverside County Residents January - September 2022/2023 Preliminary Data



Figure 5: Count of Fatal Overdoses by Race / Ethnicity Figure 4: Count of Fatal Overdoses by Age American Indian or Alaska Native <10 Asian 10-14 Black or African 15-24 American 264 293 Hispanic or LatinX 25-44 232 228 287 Multiple Race 45-64 274 Native Hawaiian or 65-74 55 Other Pacific Islander 349 75+ White 50 100 150 200 250 300 50 100 150 200 250 300 350 2022 2023 2022 2023

Figure 6: Fatal Overdoses by Gender 2023



Figure 7: Overdose Deaths by Region



### Overdose Fatality for Riverside County Residents January - September 2023 Preliminary Data



**Figure 8:** Count Overdose Deaths\* among People Experiencing Homelessness by Year



Figure 9: Overdose Deaths with Evidence of Injection Drug Use



Graph represents total fatalities in the specified year, 2023 includes January to current.



<sup>\*</sup>The drug categories are not mutually exclusive.

<sup>\*\*</sup> A key for all the regions is found on the last page of the report.

# Overdose Fatality for Riverside County Residents January - September 2023 Preliminary Data





Figure 12: Fatal Overdoses by Race / Ethnicity and Drug Type \*



#### Riverside County Residents Emergency Department Preliminary Data



Drug Related ED Visits During