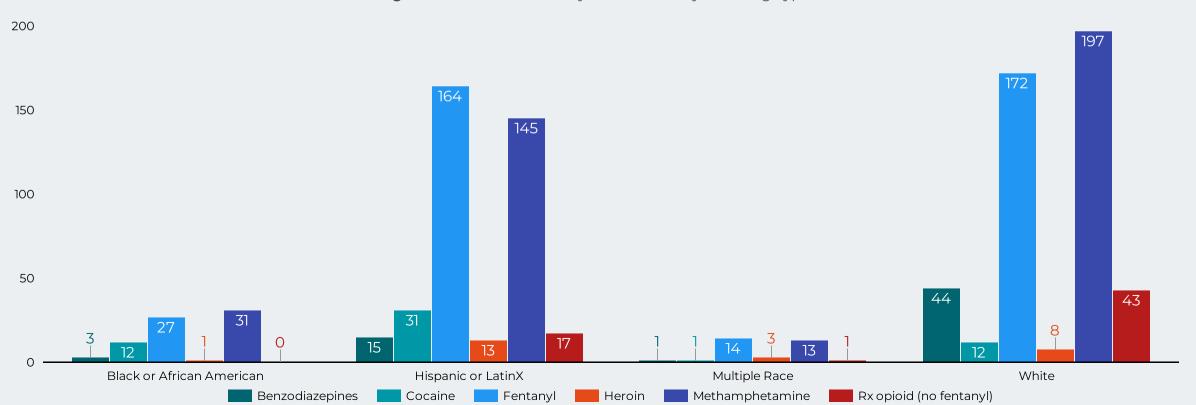

# Overdose Fatality for Riverside County Residents January - September 2023 Preliminary Data

Figure 12: Fatal Overdoses by Race / Ethnicity and Drug Type \*