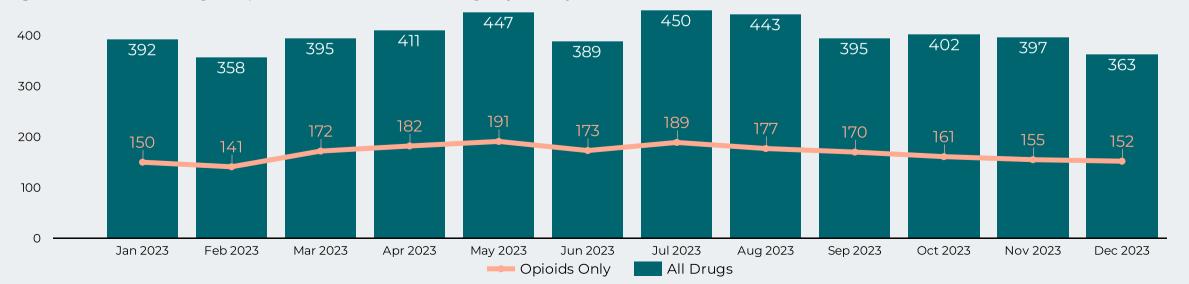

#### Riverside County Residents Emergency Department Preliminary Data

Drug Related ED Visits During the Year -January - December 2023 4,842

Opioid-Related ED Visits During the Year-January - December 2023 2,013

**Figure 13:** Drug-Related Emergency Department Visits (All Drugs) by Gender December 2023

Figure 15: Count of All Drug VS Opioid-Related Visits To the Emergency January 1, 2023 - December 31, 2023

<sup>\*</sup>Counts of Fentanyl related-use are also included in opioids counts.