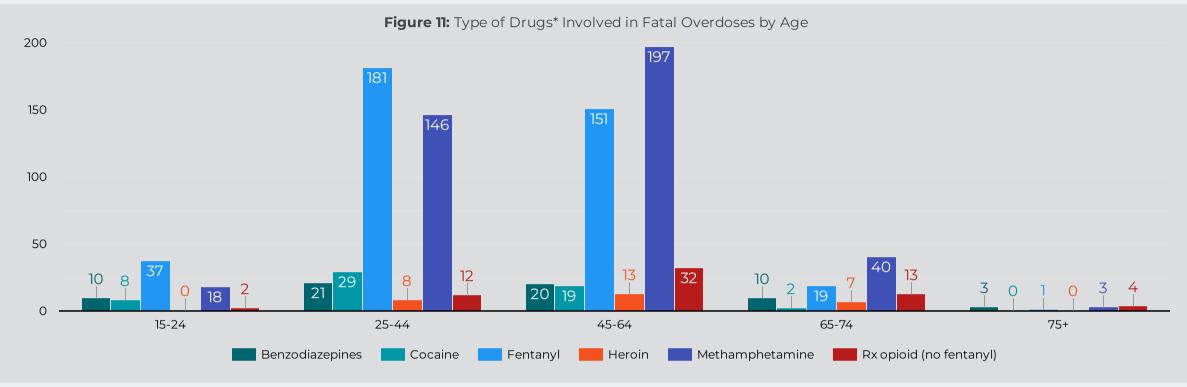

Graph represents total fatalities in the specified year, 2023 includes January to current.

<sup>\*</sup>The drug categories are not mutually exclusive.

<sup>\*\*</sup> A key for all the regions is found on the last page of the report.