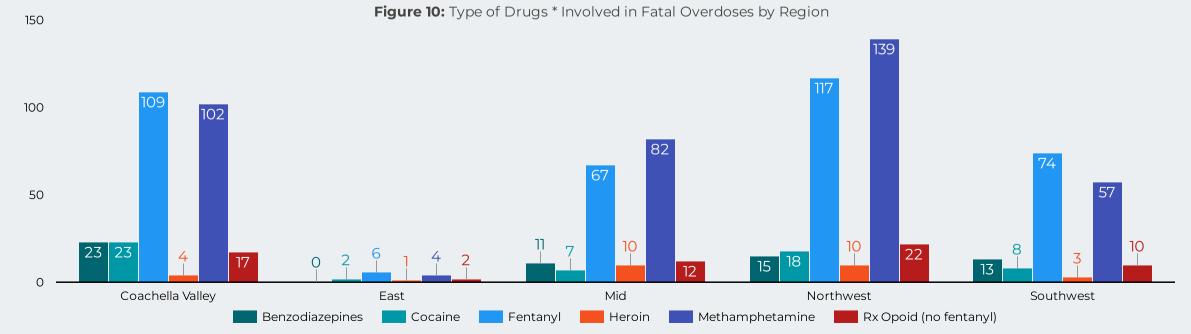

Graph represents total fatalities in the specified year, 2023 includes January to current.

<sup>\*</sup>The drug categories are not mutually exclusive.

<sup>\*\*</sup> A key for all the regions is found on the last page of the report.