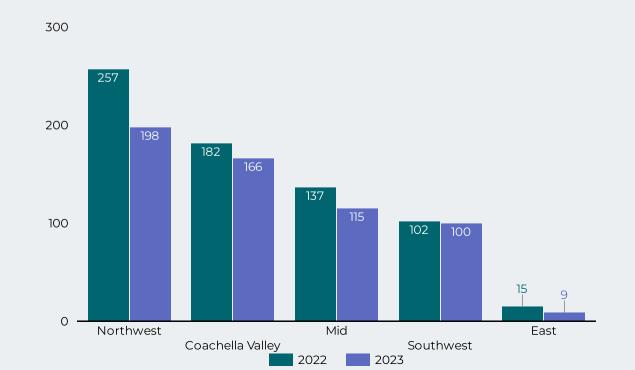

Figure 6: Fatal Overdoses by Gender 2023

Figure 7: Overdose Deaths by Region

Graph represents total fatalities in the specified year, 2023 includes January to current.

<sup>\*</sup>The drug categories are not mutually exclusive.

<sup>\*\*</sup> A key for all the regions is found on the last page of the report.